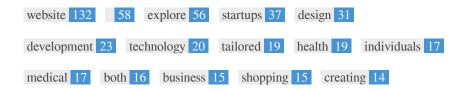

This Keyword Cloud provides an insight into the frequency of keyword usage within the page.

It's important to carry out keyword research to get an understanding of the keywords that your audience is using. There are a number of keyword research tools available online to help you choose which keywords to target.

| Keyword | Consistency |
|---------|-------------|
| 000     |             |

| Keywords    | Freq | Title    | Desc     | <h></h>  |
|-------------|------|----------|----------|----------|
| website     | 132  | <b>~</b> | <b>~</b> | ~        |
|             | 58   | ×        | ×        | ×        |
| explore     | 56   | ×        | <b>✓</b> | ×        |
| startups    | 37   | ×        | ×        | ×        |
| design      | 31   | ✓        | ✓        | ~        |
| development | 23   | ✓        | ✓        | <b>*</b> |
| technology  | 20   | ×        | ×        | •        |
| tailored    | 19   | ×        | ×        | ×        |
| health      | 19   | ×        | ×        | <b>*</b> |
| individuals | 17   | ×        | ×        | ×        |
| medical     | 17   | ×        | ×        | <b>*</b> |
| both        | 16   | ×        | ×        | ×        |
| business    | 15   | ×        | ×        | ~        |
| shopping    | 15   | ×        | ×        | ~        |
| creating    | 14   | ×        | ×        | ×        |

This table highlights the importance of being consistent with your use of keywords.

To improve the chance of ranking well in search results for a specific keyword, make sure you include it in some or all of the following: page URL, page content, title tag, meta description, header tags, image alt attributes, internal link anchor text and backlink anchor text.