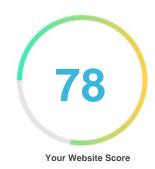

#### Introduction

This report provides a review of the key factors that influence the SEO and usability of your website.

The homepage rank is a grade on a 100-point scale that represents your Internet Marketing Effectiveness. The algorithm is based on 70 criteria including search engine data, website structure, site performance and others. A rank lower than 40 means that there are a lot of areas to improve. A rank above 70 is a good mark and means that your website is probably well optimized.