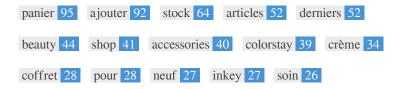

This Keyword Cloud provides an insight into the frequency of keyword usage within the page.

It's important to carry out keyword research to get an understanding of the keywords that your audience is using. There are a number of keyword research tools available online to help you choose which keywords to target.

| Keywords    | Freq | Title | Desc | <h></h>  |
|-------------|------|-------|------|----------|
| panier      | 95   | ×     | ×    | ×        |
| ajouter     | 92   | ×     | ×    | ×        |
| stock       | 64   | ×     | ×    | ×        |
| articles    | 52   | ×     | ×    | ×        |
| derniers    | 52   | ×     | ×    | ×        |
| beauty      | 44   | ×     | ×    | ~        |
| shop        | 41   | ✓     | ✓    | ~        |
| accessories | 40   | ✓     | ×    | <b>*</b> |
| colorstay   | 39   | ×     | ×    | <b>*</b> |
| crème       | 34   | ×     | ×    | <b>*</b> |
| coffret     | 28   | ×     | ×    | <b>*</b> |
| pour        | 28   | ×     | ×    | <b>*</b> |
| neuf        | 27   | ×     | ×    | ×        |
| inkey       | 27   | ×     | ×    | ~        |
| soin        | 26   | ×     | ×    | ~        |