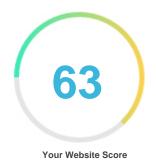

#### Introduction

This report provides a review of the key factors that influence the SEO and usability of your website.

The homepage rank is a grade on a 100-point scale that represents your Internet Marketing Effectiveness. The algorithm is based on 70 criteria including search engine data, website structure, site performance and others. A rank lower than 40 means that there are a lot of areas to improve. A rank above 70 is a good mark and means that your website is probably well optimized.

Internal pages are ranked on a scale of A+ through E and are based on an analysis of nearly 30 criteria.

Our reports provide actionable advice to improve a site's business objectives.

Please contact us for more information.