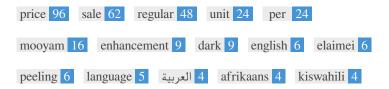

This Keyword Cloud provides an insight into the frequency of keyword usage within the page.

It's important to carry out keyword research to get an understanding of the keywords that your audience is using. There are a number of keyword research tools available online to help you choose which keywords to target.

| Keywords    | Freq | Title | Desc     | <h></h>  |
|-------------|------|-------|----------|----------|
| price       | 96   | ×     | ×        | ×        |
| sale        | 62   | ×     | <b>✓</b> | ×        |
| regular     | 48   | ×     | ×        | ×        |
| unit        | 24   | ×     | ×        | ×        |
| per         | 24   | ×     | ×        | ×        |
| mooyam      | 16   | ×     | ×        | -        |
| enhancement | 9    | ×     | ×        | -        |
| dark        | 9    | ×     | ×        | -        |
| english     | 6    | ×     | ×        | ×        |
| elaimei     | 6    | ×     | ×        | <b>~</b> |
| peeling     | 6    | ×     | ×        | <b>~</b> |
| language    | 5    | ×     | ×        | <b>~</b> |
| العربية     | 4    | ×     | ×        | ×        |
| afrikaans   | 4    | ×     | ×        | ×        |
| kiswahili   | 4    | ×     | ×        | ×        |

This table highlights the importance of being consistent with your use of keywords.

To improve the chance of ranking well in search results for a specific keyword, make sure you include it in some or all of the following: page URL, page content, title tag, meta description, header tags, image alt attributes, internal link anchor text and backlink anchor text.