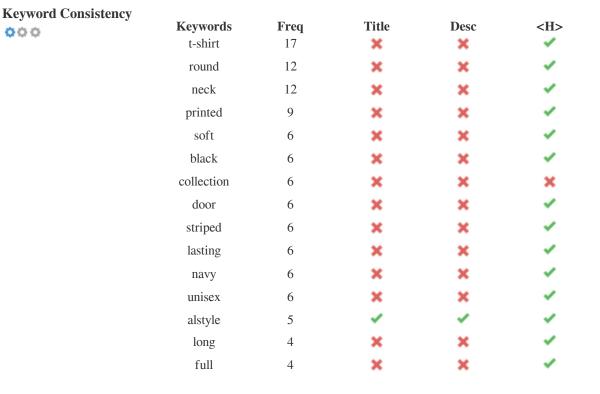

This Keyword Cloud provides an insight into the frequency of keyword usage within the page.

It's important to carry out keyword research to get an understanding of the keywords that your audience is using. There are a number of keyword research tools available online to help you choose which keywords to target.

This table highlights the importance of being consistent with your use of keywords.

To improve the chance of ranking well in search results for a specific keyword, make sure you include it in some or all of the following: page URL, page content, title tag, meta description, header tags, image alt attributes, internal link anchor text and backlink anchor text.