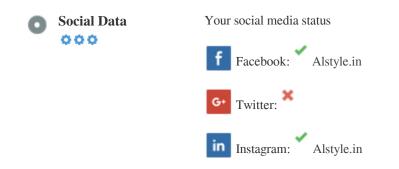

### Social

Social data refers to data individuals create that is knowingly and voluntarily shared by them.

Cost and overhead previously rendered this semi-public form of communication unfeasible.

But advances in social networking technology from 2004-2010 has made broader concepts of sharing possible.