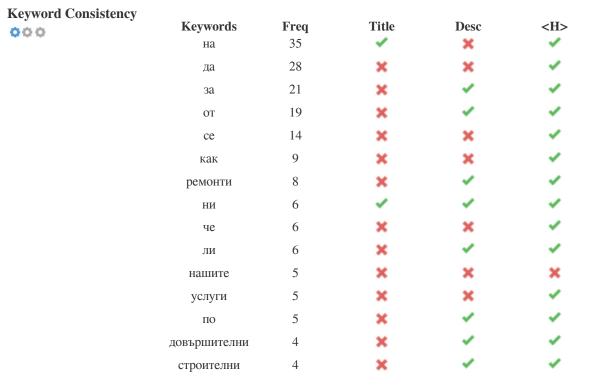

This table highlights the importance of being consistent with your use of keywords.

To improve the chance of ranking well in search results for a specific keyword, make sure you include it in some or all of the following: page URL, page content, title tag, meta description, header tags, image alt attributes, internal link anchor text and backlink anchor text.