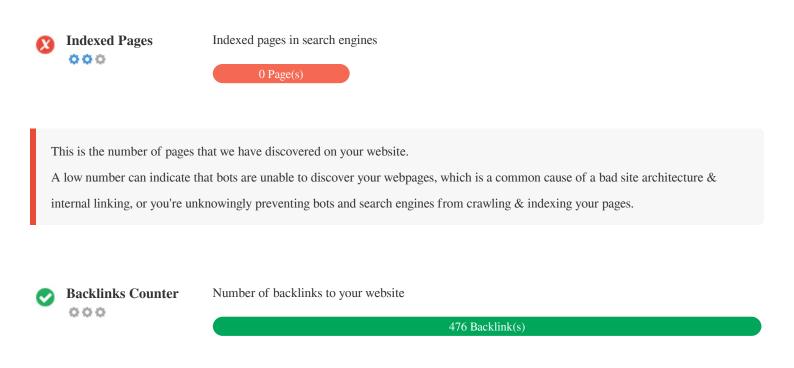

We found 8 images on this web page No ALT attributes are empty or missing.

Alternative text is used to describe images to give the search engine crawlers (and the visually impaired).

Also, more information to help them understand images, which can help them to appear in Google Images search results.

Backlinks are links that point to your website from other websites. They are like letters of recommendation for your site. Since this factor is crucial to SEO, you should have a strategy to improve the quantity and quality of backlinks.