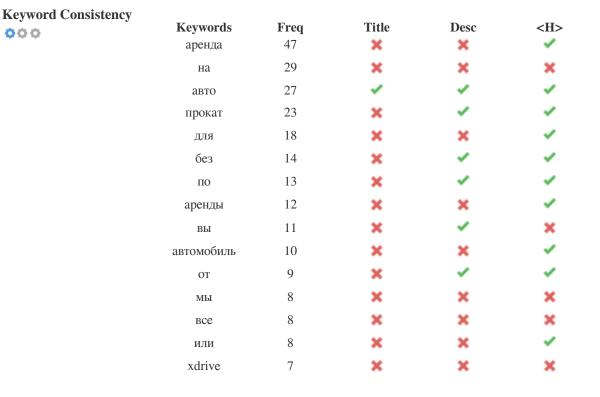

000

**Keywords Cloud** аренда 47 на 29 авто 27 прокат 23 для 18 000 без 14 по 13 аренды 12 вы 11 автомобиль 10 от 9 мы 8 все 8 или 8 xdrive 7

This Keyword Cloud provides an insight into the frequency of keyword usage within the page.

It's important to carry out keyword research to get an understanding of the keywords that your audience is using. There are a number of keyword research tools available online to help you choose which keywords to target.

This table highlights the importance of being consistent with your use of keywords.

To improve the chance of ranking well in search results for a specific keyword, make sure you include it in some or all of the following: page URL, page content, title tag, meta description, header tags, image alt attributes, internal link anchor text and backlink anchor text.