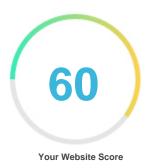

### Review of Blackrent.ru Generated on 2024-05-19 Introduction This report provides a review of the key factors that influence the SEO and usability of your website. The homepage rank is a grade on a 100-point scale that represents your Internet Marketing Effectiveness. The algorithm is based on 70 criteria including search engine data, website structure, site performance and others. A rank lower than 40 means that there are a lot of areas to improve. A rank above 70 is a good mark and means that your website is probably well optimized. Internal pages are ranked on a scale of A+ through E and are based on an analysis of nearly 30 criteria. Our reports provide actionable advice to improve a site's business objectives. Please contact us for more information. Search Engine Optimization **Table of Contents** Usability Mobile Technologies Visitors Social Link Analysis Iconography •••• Hard to solve Good **O O D** Little tough to solve To Improve COD Easy to solve Errors