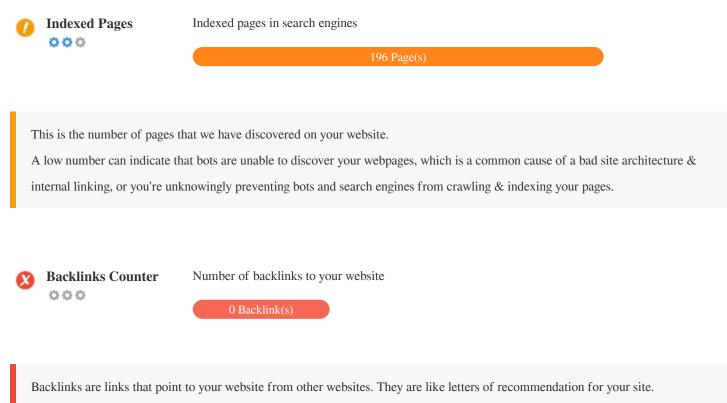

We found 2 images on this web page **X** 2 ALT attributes are empty or missing.

https://static.tildacdn.com/tild3932-3633-4430-b735-383737316336/BL-OBV.svg https://mc.yandex.ru/watch/87049573

Alternative text is used to describe images to give the search engine crawlers (and the visually impaired). Also, more information to help them understand images, which can help them to appear in Google Images search results.