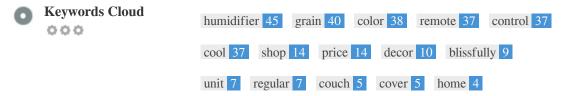

This Keyword Cloud provides an insight into the frequency of keyword usage within the page.

It's important to carry out keyword research to get an understanding of the keywords that your audience is using. There are a number of keyword research tools available online to help you choose which keywords to target.

000

| Freq<br>45 | Title 🗙                                                                                | Desc<br>×                                                                                                       | <h></h>                                                                                                                                                                                                                                                                                                                                                                                                                                                                      |
|------------|----------------------------------------------------------------------------------------|-----------------------------------------------------------------------------------------------------------------|------------------------------------------------------------------------------------------------------------------------------------------------------------------------------------------------------------------------------------------------------------------------------------------------------------------------------------------------------------------------------------------------------------------------------------------------------------------------------|
| 40         | ×                                                                                      | ×                                                                                                               | 1                                                                                                                                                                                                                                                                                                                                                                                                                                                                            |
| 38         | ×                                                                                      | ×                                                                                                               | 1                                                                                                                                                                                                                                                                                                                                                                                                                                                                            |
| 37         | ×                                                                                      | ×                                                                                                               | × .                                                                                                                                                                                                                                                                                                                                                                                                                                                                          |
| 37         | ×                                                                                      | ×                                                                                                               | × .                                                                                                                                                                                                                                                                                                                                                                                                                                                                          |
| 37         | ×                                                                                      | ×                                                                                                               | 1                                                                                                                                                                                                                                                                                                                                                                                                                                                                            |
| 14         | ×                                                                                      | ×                                                                                                               | × .                                                                                                                                                                                                                                                                                                                                                                                                                                                                          |
| 14         | ×                                                                                      | ×                                                                                                               | ×                                                                                                                                                                                                                                                                                                                                                                                                                                                                            |
| 10         | ×                                                                                      | ×                                                                                                               | × .                                                                                                                                                                                                                                                                                                                                                                                                                                                                          |
| 9          | ×                                                                                      | ×                                                                                                               | × .                                                                                                                                                                                                                                                                                                                                                                                                                                                                          |
| 7          | ×                                                                                      | ×                                                                                                               | ×                                                                                                                                                                                                                                                                                                                                                                                                                                                                            |
| 7          | ×                                                                                      | ×                                                                                                               | ×                                                                                                                                                                                                                                                                                                                                                                                                                                                                            |
| 5          | ×                                                                                      | ×                                                                                                               | × .                                                                                                                                                                                                                                                                                                                                                                                                                                                                          |
| 5          | ×                                                                                      | ×                                                                                                               | × .                                                                                                                                                                                                                                                                                                                                                                                                                                                                          |
| 4          | ×                                                                                      | ×                                                                                                               | × .                                                                                                                                                                                                                                                                                                                                                                                                                                                                          |
|            | 45<br>40<br>38<br>37<br>37<br>37<br>14<br>14<br>14<br>10<br>9<br>7<br>7<br>5<br>5<br>5 | 45       × $40$ × $38$ × $37$ × $37$ × $37$ × $37$ × $37$ × $37$ × $37$ × $14$ × $10$ ✓ $9$ ✓ $7$ × $5$ × $5$ × | $45$ $\mathbf{x}$ $\mathbf{x}$ $40$ $\mathbf{x}$ $\mathbf{x}$ $38$ $\mathbf{x}$ $\mathbf{x}$ $37$ $\mathbf{x}$ $\mathbf{x}$ $14$ $\mathbf{x}$ $\mathbf{x}$ $10$ $\mathbf{x}$ $\mathbf{x}$ $9$ $\mathbf{x}$ $\mathbf{x}$ $7$ $\mathbf{x}$ $\mathbf{x}$ $5$ $\mathbf{x}$ $\mathbf{x}$ $5$ $\mathbf{x}$ $\mathbf{x}$ |

This table highlights the importance of being consistent with your use of keywords.

To improve the chance of ranking well in search results for a specific keyword, make sure you include it in some or all of the following: page URL, page content, title tag, meta description, header tags, image alt attributes, internal link anchor text and backlink anchor text.