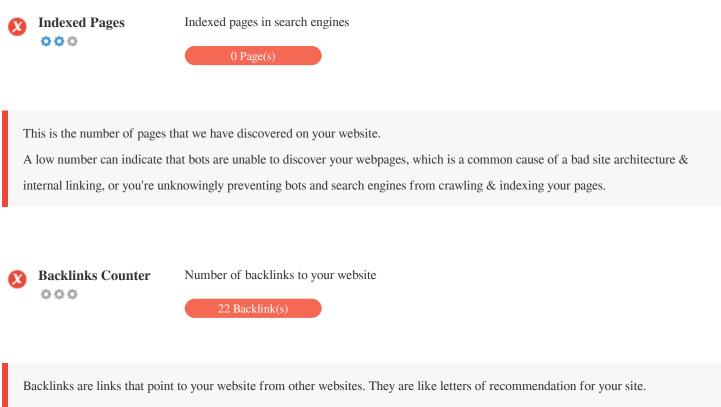

content has been detected on this page

Frames can cause problems on your web page because search engines will not crawl or index the content within them. Avoid frames whenever possible and use a NoFrames tag if you must use them.



000

Domain Registration Exactly how many years and months

Domain Age: 0 Years, 51 Days

Created Date: 14th-Aug-2023

Updated Date: 14th-Aug-2023

Expiry Date: 14th-Aug-2024

Domain age matters to a certain extent and newer domains generally struggle to get indexed and rank high in search results for their first few months (depending on other associated ranking factors). Consider buying a second-hand domain name. Do you know that you can register your domain for up to 10 years? By doing so, you will show the world that you are serious about your business.





Since this factor is crucial to SEO, you should have a strategy to improve the quantity and quality of backlinks.



#### **Usability**



http://blissfullydecor.com Length: 15 characters

Keep your URLs short and avoid long domain names when possible.

A descriptive URL is better recognized by search engines.

A user should be able to look at the address bar and make an accurate guess about the content of the page before reaching it (e.g.,

http://www.mysite.com/en/products).



🔇 Great, your website has a favicon.

Favicons improve a brand's visibility.

As a favicon is especially important for users bookmarking your website, make sure it is consistent with your brand.



Custom 404 Page

Great, your website has a custom 404 error page.

When a visitor encounters a 404 File Not Found e