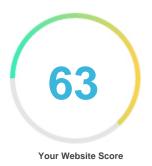

#### Review of Candiz-by-m.com Generated on 2023-06-07 Introduction This report provides a review of the key factors that influence the SEO and usability of your website. The homepage rank is a grade on a 100-point scale that represents your Internet Marketing Effectiveness. The algorithm is based on 70 criteria including search engine data, website structure, site performance and others. A rank lower than 40 means that there are a lot of areas to improve. A rank above 70 is a good mark and means that your website is probably well optimized. Internal pages are ranked on a scale of A+ through E and are based on an analysis of nearly 30 criteria. Our reports provide actionable advice to improve a site's business objectives. Please contact us for more information. **Table of Contents** Search Engine Optimization Usability Mobile Technologies Visitors Social Link Analysis Iconography •••• Hard to solve Good **O O D** Little tough to solve To Improve COD Easy to solve Errors