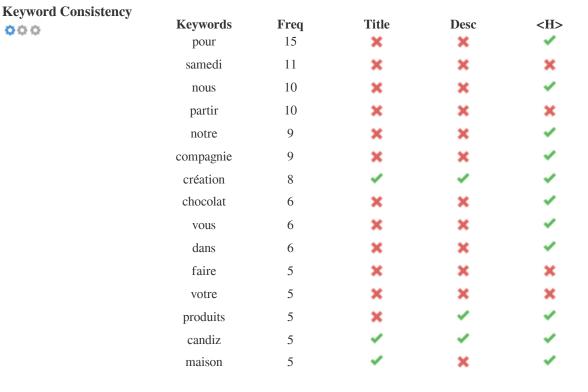

This table highlights the importance of being consistent with your use of keywords.

To improve the chance of ranking well in search results for a specific keyword, make sure you include it in some or all of the following: page URL, page content, title tag, meta description, header tags, image alt attributes, internal link anchor text and backlink anchor text.