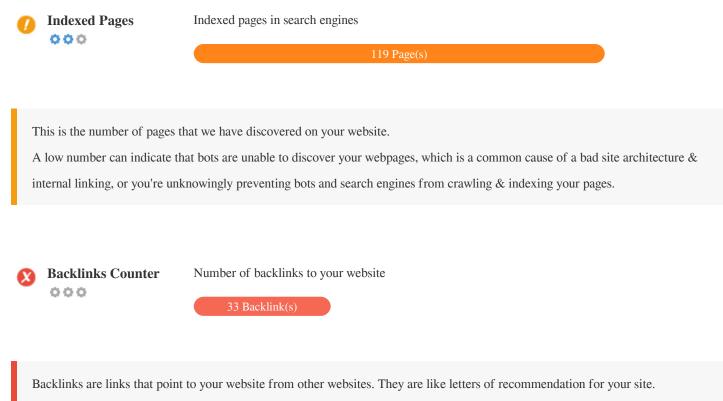

ontent has been detected on this page

Frames can cause problems on your web page because search engines will not crawl or index the content within them. Avoid frames whenever possible and use a NoFrames tag if you must use them.



000

**Domain Registration** Exactly how many years and months

Domain Age: 7 Years, 37 Days Created Date: 30th-Apr-2016 Updated Date: 1st-May-2023

Expiry Date: 30th-Apr-2024

Domain age matters to a certain extent and newer domains generally struggle to get indexed and rank high in search results for their first few months (depending on other associated ranking factors). Consider buying a second-hand domain name. Do you know that you can register your domain for up to 10 years? By doing so, you will show the world that you are serious about your business.





Since this factor is crucial to SEO, you should have a strategy to improve the quantity and quality of backlinks.



#### **Usability**



http://candiz-by-m.com Length: 11 characters

Keep your URLs short and avoid long domain names when possible.

A descriptive URL is better recognized by search engines.

A user should be able to look at the address bar and make an accurate guess about the content of the page before reaching it (e.g., http://www.mysite.com/en/products).

Favicon

W Great, your website has a favicon.

Favicons improve a brand's visibility.

As a favicon is especially important for users bookmarking your website, make sure it is consistent with your brand.



Custom 404 Page

Great, your website has a custom 404 error page.

When a visitor encounters a 404 File Not Found