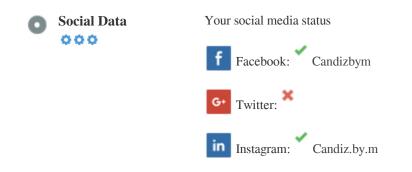

#### Social

Social data refers to data individuals create that is knowingly and voluntarily shared by them.

Cost and overhead previously rendered this semi-public form of communication unfeasible.

But advances in social networking technology from 2004-2010 has made broader concepts of sharing possible.