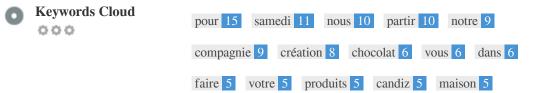

This Keyword Cloud provides an insight into the frequency of keyword usage within the page.

It's important to carry out keyword research to get an understanding of the keywords that your audience is using. There are a number of keyword research tools available online to help you choose which keywords to target.