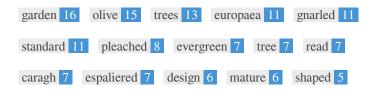

This Keyword Cloud provides an insight into the frequency of keyword usage within the page.

It's important to carry out keyword research to get an understanding of the keywords that your audience is using. There are a number of keyword research tools available online to help you choose which keywords to target.

| <b>Keywords</b> garden | Freq<br>16 | Title<br>✓ | Desc     | <h></h> |
|------------------------|------------|------------|----------|---------|
| olive                  | 15         | ×          | ×        | -       |
| trees                  | 13         | 1          | 1        | -       |
| europaea               | 11         | ×          | ×        | -       |
| gnarled                | 11         | ×          | ×        | -       |
| standard               | 11         | ×          | ×        | -       |
| pleached               | 8          | ×          | ×        | ×       |
| evergreen              | 7          | ×          | ×        | -       |
| tree                   | 7          | <b>✓</b>   | <b>✓</b> | -       |
| read                   | 7          | ×          | ×        | ×       |
| caragh                 | 7          | ✓          | ✓        | ×       |
| espaliered             | 7          | ×          | ×        | ×       |
| design                 | 6          | ×          | ×        | ×       |
| mature                 | 6          | ×          | ×        | ×       |
| shaped                 | 5          | ×          | ×        | ×       |

This table highlights the importance of being consistent with your use of keywords.

To improve the chance of ranking well in search results for a specific keyword, make sure you include it in some or all of the following: page URL, page content, title tag, meta description, header tags, image alt attributes, internal link anchor text and backlink anchor text.