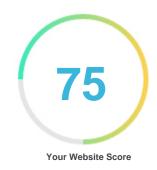

#### Introduction

This report provides a review of the key factors that influence the SEO and usability of your website.

The homepage rank is a grade on a 100-point scale that represents your Internet Marketing Effectiveness. The algorithm is based on 70 criteria including search engine data, website structure, site performance and others. A rank lower than 40 means that there are a lot of areas to improve. A rank above 70 is a good mark and means that your website is probably well optimized.