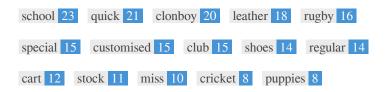

This Keyword Cloud provides an insight into the frequency of keyword usage within the page.

It's important to carry out keyword research to get an understanding of the keywords that your audience is using. There are a number of keyword research tools available online to help you choose which keywords to target.

| Keywords   | Freq | Title    | Desc     | <h></h>  |
|------------|------|----------|----------|----------|
| school     | 23   | <b>~</b> | <b>✓</b> | ~        |
| quick      | 21   | ×        | ×        | ×        |
| clonboy    | 20   | ×        | ×        | <b>*</b> |
| leather    | 18   | ×        | ×        | ~        |
| rugby      | 16   | ✓        | ✓        | ~        |
| special    | 15   | ×        | ×        | ×        |
| customised | 15   | ✓        | ✓        | ~        |
| club       | 15   | ×        | ✓        | <b>*</b> |
| shoes      | 14   | ✓        | ✓        | ~        |
| regular    | 14   | ×        | ×        | ×        |
| cart       | 12   | ×        | ×        | <b>*</b> |
| stock      | 11   | ×        | ×        | ×        |
| miss       | 10   | ×        | ×        | ×        |
| cricket    | 8    | ×        | ×        | ~        |
| puppies    | 8    | ×        | <b>✓</b> | -        |

This table highlights the importance of being consistent with your use of keywords.

To improve the chance of ranking well in search results for a specific keyword, make sure you include it in some or all of the following: page URL, page content, title tag, meta description, header tags, image alt attributes, internal link anchor text and backlink anchor text.