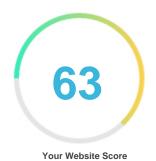

#### Introduction

This report provides a review of the key factors that influence the SEO and usability of your website.

The homepage rank is a grade on a 100-point scale that represents your Internet Marketing Effectiveness. The algorithm is based on 70 criteria including search engine data, website structure, site performance and others. A rank lower than 40 means that there are a lot of areas to improve. A rank above 70 is a good mark and means that your website is probably well optimized.