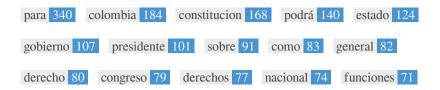

This Keyword Cloud provides an insight into the frequency of keyword usage within the page.

It's important to carry out keyword research to get an understanding of the keywords that your audience is using. There are a number of keyword research tools available online to help you choose which keywords to target.

| Keywords     | Freq | Title    | Desc     | <h></h> |
|--------------|------|----------|----------|---------|
| para         | 340  | ×        | ×        | ×       |
| colombia     | 184  | <b>*</b> | <b>~</b> | ~       |
| constitucion | 168  | ✓        | <b>✓</b> | -       |
| podrá        | 140  | ×        | ×        | ×       |
| estado       | 124  | ×        | ×        | ×       |
| gobierno     | 107  | ×        | ×        | ×       |
| presidente   | 101  | ×        | ×        | ×       |
| sobre        | 91   | ×        | ×        | ×       |
| como         | 83   | ×        | ×        | ×       |
| general      | 82   | ×        | ×        | ×       |
| derecho      | 80   | ×        | ×        | ×       |
| congreso     | 79   | ×        | ×        | ×       |
| derechos     | 77   | ×        | ×        | ×       |
| nacional     | 74   | ×        | ×        | ×       |
| funciones    | 71   | ×        | ×        | ×       |

This table highlights the importance of being consistent with your use of keywords.

To improve the chance of ranking well in search results for a specific keyword, make sure you include it in some or all of the following: page URL, page content, title tag, meta description, header tags, image alt attributes, internal link anchor text and backlink anchor text.