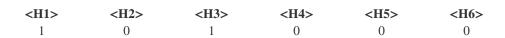

Title Tags and Meta Descriptions are cut short if they are too long, so it's important to stay within the suggested character limits.

<H1> Constitucion de colombia </H1>

<H3> Constitucion de Colombia </H3>

Use your keywords in the headings and make sure the first level (H1) includes your most important keywords. Never duplicate your title tag content in your header tag.

While it is important to ensure every page has an H1 tag, never include more than one per page. Instead, use multiple H2 - H6 tags.