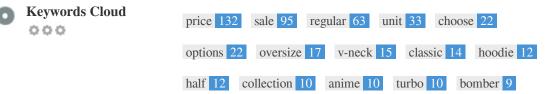

This Keyword Cloud provides an insight into the frequency of keyword usage within the page.

It's important to carry out keyword research to get an understanding of the keywords that your audience is using. There are a number of keyword research tools available online to help you choose which keywords to target.