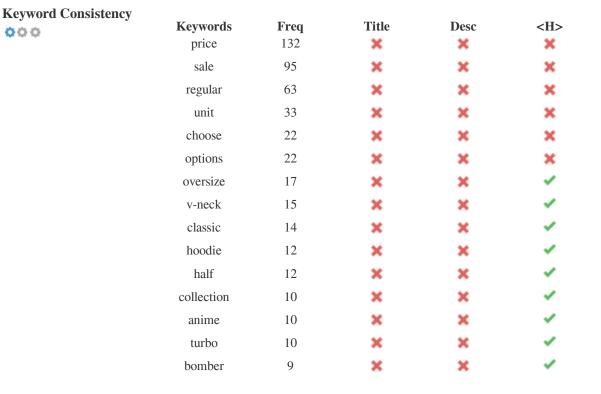

This table highlights the importance of being consistent with your use of keywords.

To improve the chance of ranking well in search results for a specific keyword, make sure you include it in some or all of the following: page URL, page content, title tag, meta description, header tags, image alt attributes, internal link anchor text and backlink anchor text.