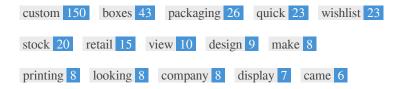

This Keyword Cloud provides an insight into the frequency of keyword usage within the page.

It's important to carry out keyword research to get an understanding of the keywords that your audience is using. There are a number of keyword research tools available online to help you choose which keywords to target.

| <b>Keywords</b> custom | Freq<br>150 | Title<br>• | Desc<br>* | <h></h> |
|------------------------|-------------|------------|-----------|---------|
| boxes                  | 43          | ✓          | ×         | -       |
| packaging              | 26          | ×          | ×         | ~       |
| quick                  | 23          | ×          | ×         | -       |
| wishlist               | 23          | ×          | ×         | ×       |
| stock                  | 20          | ×          | ×         | ~       |
| retail                 | 15          | ×          | ×         | ×       |
| view                   | 10          | ×          | ×         | ×       |
| design                 | 9           | ✓          | ×         | ~       |
| make                   | 8           | ×          | ×         | ~       |
| printing               | 8           | ✓          | ×         | ~       |
| looking                | 8           | ×          | ×         | ×       |
| company                | 8           | ×          | ×         | ×       |
| display                | 7           | ×          | ×         | ~       |
| came                   | 6           | ×          | ×         | ×       |

This table highlights the importance of being consistent with your use of keywords.

To improve the chance of ranking well in search results for a specific keyword, make sure you include it in some or all of the following: page URL, page content, title tag, meta description, header tags, image alt attributes, internal link anchor text and backlink anchor text.