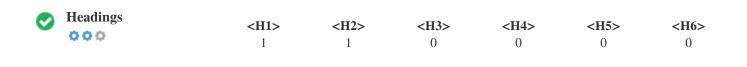

Title Tags and Meta Descriptions are cut short if they are too long, so it's important to stay within the suggested character limits.

<H1> Онлайн магазин за дамски дрехи Daphne.bg </H1><H2> Акценти в черно и бяло </H2>

Use your keywords in the headings and make sure the first level (H1) includes your most important keywords. Never duplicate your title tag content in your header tag.

While it is important to ensure every page has an H1 tag, never include more than one per page. Instead, use multiple H2 - H6 tags.