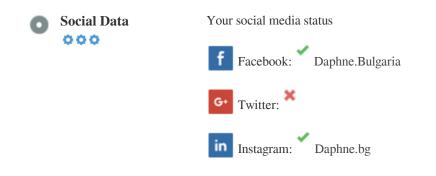

### Social

Social data refers to data individuals create that is knowingly and voluntarily shared by them.

Cost and overhead previously rendered this semi-public form of communication unfeasible.

But advances in social networking technology from 2004-2010 has made broader concepts of sharing possible.