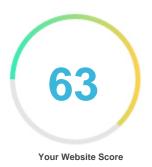

#### Review of Daphne.bg Generated on 2024-10-29 Introduction This report provides a review of the key factors that influence the SEO and usability of your website. The homepage rank is a grade on a 100-point scale that represents your Internet Marketing Effectiveness. The algorithm is based on 70 criteria including search engine data, website structure, site performance and others. A rank lower than 40 means that there are a lot of areas to improve. A rank above 70 is a good mark and means that your website is probably well optimized. Internal pages are ranked on a scale of A+ through E and are based on an analysis of nearly 30 criteria. Our reports provide actionable advice to improve a site's business objectives. Please contact us for more information. **Table of Contents** Search Engine Optimization Usability Mobile Technologies Visitors Social Link Analysis Iconography •••• Hard to solve Good **O O D** Little tough to solve To Improve COD Easy to solve Errors