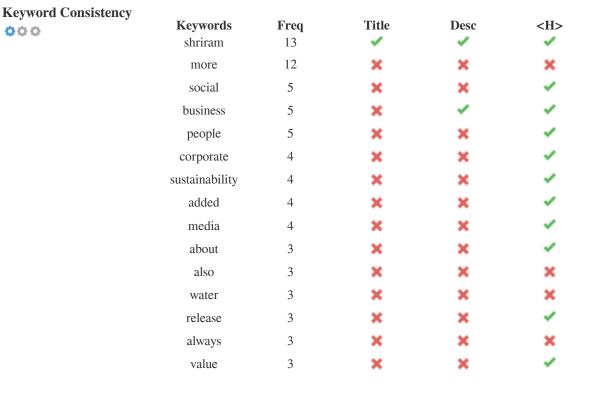

This table highlights the importance of being consistent with your use of keywords.

To improve the chance of ranking well in search results for a specific keyword, make sure you include it in some or all of the following: page URL, page content, title tag, meta description, header tags, image alt attributes, internal link anchor text and backlink anchor text.