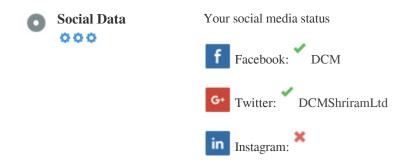

### Social

Social data refers to data individuals create that is knowingly and voluntarily shared by them.

Cost and overhead previously rendered this semi-public form of communication unfeasible.

But advances in social networking technology from 2004-2010 has made broader concepts of sharing possible.