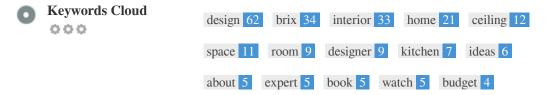

This Keyword Cloud provides an insight into the frequency of keyword usage within the page.

It's important to carry out keyword research to get an understanding of the keywords that your audience is using. There are a number of keyword research tools available online to help you choose which keywords to target.