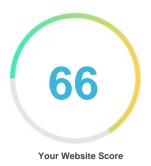

#### Review of Designbrix.in Generated on 2023-07-24 Introduction This report provides a review of the key factors that influence the SEO and usability of your website. The homepage rank is a grade on a 100-point scale that represents your Internet Marketing Effectiveness. The algorithm is based on 70 criteria including search engine data, website structure, site performance and others. A rank lower than 40 means that there are a lot of areas to improve. A rank above 70 is a good mark and means that your website is probably well optimized. Internal pages are ranked on a scale of A+ through E and are based on an analysis of nearly 30 criteria. Our reports provide actionable advice to improve a site's business objectives. Please contact us for more information. **Table of Contents** Search Engine Optimization Usability Mobile Technologies Visitors Social Link Analysis Iconography •••• Hard to solve Good **O O D** Little tough to solve To Improve COD Easy to solve Errors **OOO** No action necessary