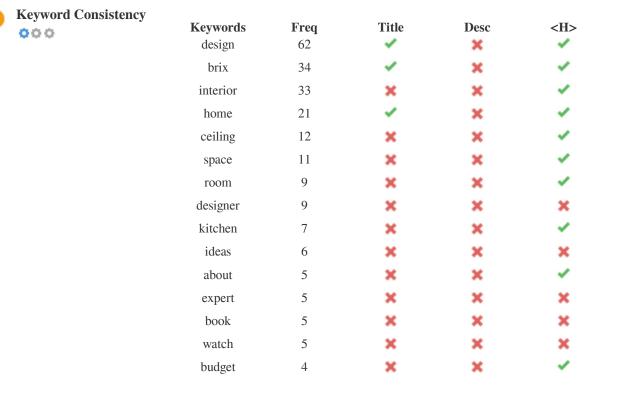

This table highlights the importance of being consistent with your use of keywords.

To improve the chance of ranking well in search results for a specific keyword, make sure you include it in some or all of the following: page URL, page content, title tag, meta description, header tags, image alt attributes, internal link anchor text and backlink anchor text.