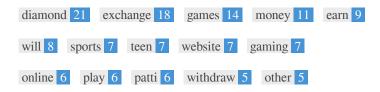

This Keyword Cloud provides an insight into the frequency of keyword usage within the page.

It's important to carry out keyword research to get an understanding of the keywords that your audience is using. There are a number of keyword research tools available online to help you choose which keywords to target.

| Keywords | Freq | Title    | Desc     | <h></h>  |
|----------|------|----------|----------|----------|
| diamond  | 21   | <b>✓</b> | <b>✓</b> | -        |
| exchange | 18   | ×        | ×        | <b>*</b> |
| games    | 14   | ×        | ×        | <b>*</b> |
| money    | 11   | ×        | ×        | ~        |
| earn     | 9    | ×        | ×        | ~        |
| will     | 8    | ×        | ×        | ×        |
| sports   | 7    | ×        | ×        | ×        |
| teen     | 7    | ×        | ×        | ~        |
| website  | 7    | ×        | ×        | ×        |
| gaming   | 7    | ×        | ✓        | ×        |
| online   | 6    | ✓        | ✓        | ~        |
| play     | 6    | ×        | ×        | <b>*</b> |
| patti    | 6    | ×        | ×        | <b>*</b> |
| withdraw | 5    | ×        | ×        | ~        |
| other    | 5    | ×        | ×        | ×        |

This table highlights the importance of being consistent with your use of keywords.

To improve the chance of ranking well in search results for a specific keyword, make sure you include it in some or all of the following: page URL, page content, title tag, meta description, header tags, image alt attributes, internal link anchor text and backlink anchor text.