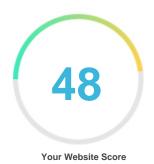

#### Introduction

This report provides a review of the key factors that influence the SEO and usability of your website.

The homepage rank is a grade on a 100-point scale that represents your Internet Marketing Effectiveness. The algorithm is based on 70 criteria including search engine data, website structure, site performance and others. A rank lower than 40 means that there are a lot of areas to improve. A rank above 70 is a good mark and means that your website is probably well optimized.

Internal pages are ranked on a scale of A+ through E and are based on an analysis of nearly 30 criteria.

Our reports provide actionable advice to improve a site's business objectives.

Please contact us for more information.