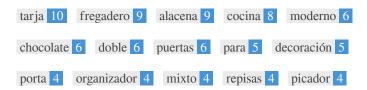

| Keywords    | Freq | Title | Desc | <h></h> |
|-------------|------|-------|------|---------|
| tarja       | 10   | ×     | ×    | ×       |
| fregadero   | 9    | ×     | ×    | ×       |
| alacena     | 9    | ×     | ×    | ×       |
| cocina      | 8    | ×     | ×    | ×       |
| moderno     | 6    | ×     | ×    | ×       |
| chocolate   | 6    | ×     | ×    | ×       |
| doble       | 6    | ×     | ×    | ×       |
| puertas     | 6    | ×     | ×    | ×       |
| para        | 5    | ×     | ×    | ×       |
| decoración  | 5    | ×     | ×    | ×       |
| porta       | 4    | ×     | ×    | ×       |
| organizador | 4    | ×     | ×    | ×       |
| mixto       | 4    | ×     | ×    | ×       |
| repisas     | 4    | ×     | ×    | ×       |
| picador     | 4    | ×     | ×    | ×       |

This table highlights the importance of being consistent with your use of keywords.

To improve the chance of ranking well in search results for a specific keyword, make sure you include it in some or all of the following: page URL, page content, title tag, meta description, header tags, image alt attributes, internal link anchor text and backlink anchor text.