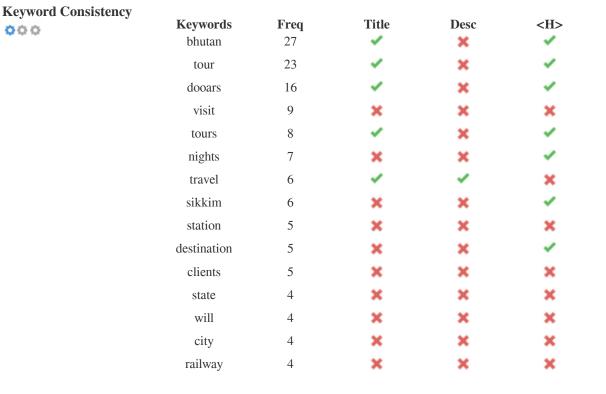

This table highlights the importance of being consistent with your use of keywords.

To improve the chance of ranking well in search results for a specific keyword, make sure you include it in some or all of the following: page URL, page content, title tag, meta description, header tags, image alt attributes, internal link anchor text and backlink anchor text.