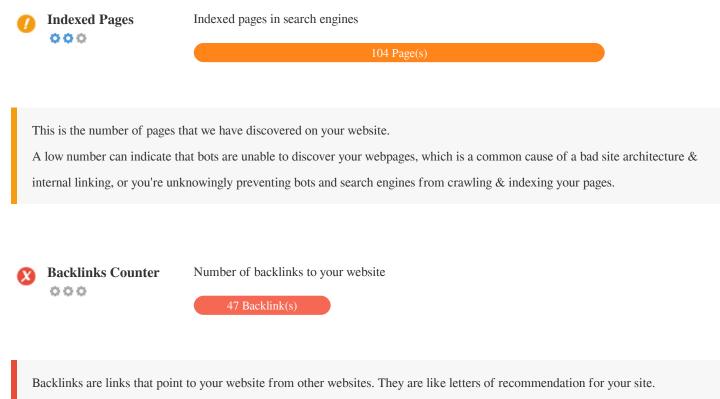

Since this factor is crucial to SEO, you should have a strategy to improve the quantity and quality of backlinks.