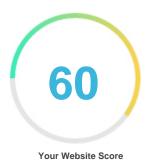

#### Review of Dooarsbhutantours.com Generated on 2023-10-28 Introduction This report provides a review of the key factors that influence the SEO and usability of your website. The homepage rank is a grade on a 100-point scale that represents your Internet Marketing Effectiveness. The algorithm is based on 70 criteria including search engine data, website structure, site performance and others. A rank lower than 40 means that there are a lot of areas to improve. A rank above 70 is a good mark and means that your website is probably well optimized. Internal pages are ranked on a scale of A+ through E and are based on an analysis of nearly 30 criteria. Our reports provide actionable advice to improve a site's business objectives. Please contact us for more information. **Table of Contents** Search Engine Optimization Usability Mobile Technologies Visitors Social Link Analysis Iconography •••• Hard to solve Good **O O D** Little tough to solve To Improve COD Easy to solve Errors