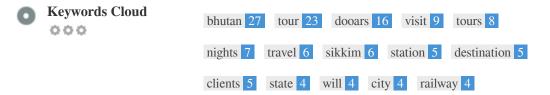

This Keyword Cloud provides an insight into the frequency of keyword usage within the page.

It's important to carry out keyword research to get an understanding of the keywords that your audience is using. There are a number of keyword research tools available online to help you choose which keywords to target.