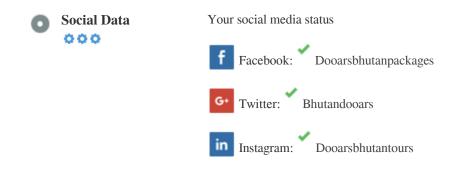

#### Social

Social data refers to data individuals create that is knowingly and voluntarily shared by them.

Cost and overhead previously rendered this semi-public form of communication unfeasible.

But advances in social networking technology from 2004-2010 has made broader concepts of sharing possible.