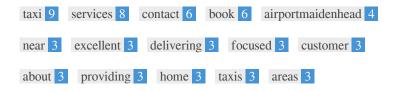

This Keyword Cloud provides an insight into the frequency of keyword usage within the page.

It's important to carry out keyword research to get an understanding of the keywords that your audience is using. There are a number of keyword research tools available online to help you choose which keywords to target.

| Keywords          | Freq | Title    | Desc     | <h></h>  |
|-------------------|------|----------|----------|----------|
| taxi              | 9    | <b>~</b> | <b>~</b> | -        |
| services          | 8    | ×        | ✓        | <b>*</b> |
| contact           | 6    | ×        | ×        | <b>*</b> |
| book              | 6    | ×        | ×        | ×        |
| airportmaidenhead | 4    | ×        | ×        | ×        |
| near              | 3    | ×        | ×        | ×        |
| excellent         | 3    | ×        | ✓        | <b>*</b> |
| delivering        | 3    | ×        | ✓        | <b>*</b> |
| focused           | 3    | ×        | ✓        | <b>*</b> |
| customer          | 3    | ×        | ✓        | <b>*</b> |
| about             | 3    | ×        | ×        | <b>*</b> |
| providing         | 3    | ×        | ×        | ×        |
| home              | 3    | ✓        | ×        | ×        |
| taxis             | 3    | ×        | ×        | ×        |
| areas             | 3    | ×        | ×        | ×        |