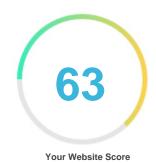

#### Introduction

This report provides a review of the key factors that influence the SEO and usability of your website.

The homepage rank is a grade on a 100-point scale that represents your Internet Marketing Effectiveness. The algorithm is based on 70 criteria including search engine data, website structure, site performance and others. A rank lower than 40 means that there are a lot of areas to improve. A rank above 70 is a good mark and means that your website is probably well optimized.

Internal pages are ranked on a scale of A+ through E and are based on an analysis of nearly 30 criteria.

Our reports provide actionable advice to improve a site's business objectives.

Please contact us for more information.