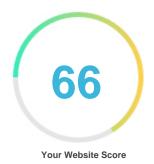

#### Introduction

This report provides a review of the key factors that influence the SEO and usability of your website.

The homepage rank is a grade on a 100-point scale that represents your Internet Marketing Effectiveness. The algorithm is based on 70 criteria including search engine data, website structure, site performance and others. A rank lower than 40 means that there are a lot of areas to improve. A rank above 70 is a good mark and means that your website is probably well optimized.