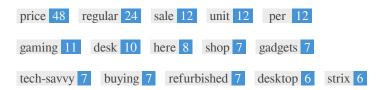

This Keyword Cloud provides an insight into the frequency of keyword usage within the page.

It's important to carry out keyword research to get an understanding of the keywords that your audience is using. There are a number of keyword research tools available online to help you choose which keywords to target.

| Keywords    | Freq | Title | Desc | <h></h>  |
|-------------|------|-------|------|----------|
| price       | 48   | ×     | ×    | ×        |
| regular     | 24   | ×     | ×    | ×        |
| sale        | 12   | ×     | ×    | ×        |
| unit        | 12   | ×     | ×    | ×        |
| per         | 12   | ×     | ×    | ×        |
| gaming      | 11   | ×     | ×    | ~        |
| desk        | 10   | ×     | ×    | ~        |
| here        | 8    | ×     | ×    | ×        |
| shop        | 7    | ×     | ×    | ×        |
| gadgets     | 7    | ×     | ×    | ~        |
| tech-savvy  | 7    | ×     | ×    | ~        |
| buying      | 7    | ×     | ×    | ~        |
| refurbished | 7    | ×     | ×    | ~        |
| desktop     | 6    | ×     | ×    | <b>*</b> |
| strix       | 6    | ×     | ×    | -        |

This table highlights the importance of being consistent with your use of keywords.

To improve the chance of ranking well in search results for a specific keyword, make sure you include it in some or all of the following: page URL, page content, title tag, meta description, header tags, image alt attributes, internal link anchor text and backlink anchor text.