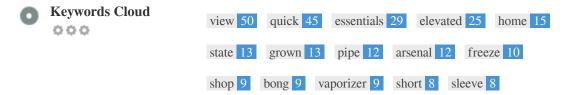

This Keyword Cloud provides an insight into the frequency of keyword usage within the page.

It's important to carry out keyword research to get an understanding of the keywords that your audience is using. There are a number of keyword research tools available online to help you choose which keywords to target.