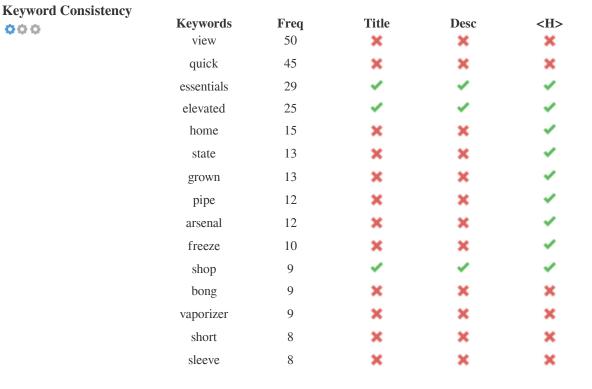

This table highlights the importance of being consistent with your use of keywords.

To improve the chance of ranking well in search results for a specific keyword, make sure you include it in some or all of the following: page URL, page content, title tag, meta description, header tags, image alt attributes, internal link anchor text and backlink anchor text.