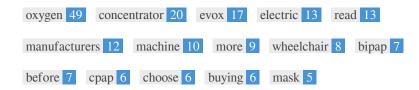

## Keyword Consistency

| Keywords      | Freq | Title    | Desc     | <h></h> |
|---------------|------|----------|----------|---------|
| oxygen        | 49   | ×        | ~        | ~       |
| concentrator  | 20   | ×        | ✓        | -       |
| evox          | 17   | ×        | ✓        | ~       |
| electric      | 13   | ×        | <b>✓</b> | ~       |
| read          | 13   | ×        | ×        | ×       |
| manufacturers | 12   | <b>✓</b> | ✓        | -       |
| machine       | 10   | ✓        | ✓        | ~       |
| more          | 9    | ×        | ×        | ×       |
| wheelchair    | 8    | ×        | ✓        | ~       |
| bipap         | 7    | ×        | ✓        | ~       |
| before        | 7    | ×        | ×        | -       |
| cpap          | 6    | ×        | ✓        | -       |
| choose        | 6    | ×        | ×        | -       |
| buying        | 6    | ×        | ×        | -       |
| mask          | 5    | ×        | ×        | -       |

This table highlights the importance of being consistent with your use of keywords.

To improve the chance of ranking well in search results for a specific keyword, make sure you include it in some or all of the following: page URL, page content, title tag, meta description, header tags, image alt attributes, internal link anchor text and backlink anchor text.