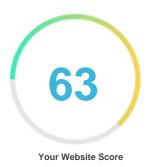

#### Review of Exipurey.us Generated on 2023-03-25 Introduction This report provides a review of the key factors that influence the SEO and usability of your website. The homepage rank is a grade on a 100-point scale that represents your Internet Marketing Effectiveness. The algorithm is based on 70 criteria including search engine data, website structure, site performance and others. A rank lower than 40 means that there are a lot of areas to improve. A rank above 70 is a good mark and means that your website is probably well optimized. Internal pages are ranked on a scale of A+ through E and are based on an analysis of nearly 30 criteria. Our reports provide actionable advice to improve a site's business objectives. Please contact us for more information. **Table of Contents** Search Engine Optimization Usability Mobile Technologies Visitors Social Link Analysis Iconography •••• Hard to solve Good **O O D** Little tough to solve To Improve COD Easy to solve Errors