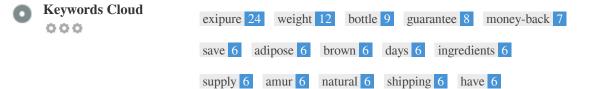

While it is important to ensure every page has an H1 tag, never include more than one per page. Instead, use multiple H2 - H6 tags.

This Keyword Cloud provides an insight into the frequency of keyword usage within the page.

It's important to carry out keyword research to get an understanding of the keywords that your audience is using. There are a number of keyword research tools available online to help you choose which keywords to target.

| Keywords<br>exipure | Freq<br>24 | Title | Desc | <h></h> |
|---------------------|------------|-------|------|---------|
| weight              | 12         | ×     | ×    | 1       |
| bottle              | 9          | ×     | ×    | × .     |
| guarantee           | 8          | ×     | ×    | × .     |
| money-back          | 7          | ×     | ×    | × .     |
| save                | 6          | ×     | ×    | × .     |
| adipose             | 6          | ×     | ×    | × .     |
| brown               | 6          | ×     | ×    | × .     |
| days                | 6          | ×     | ×    | × .     |
| ingredients         | 6          | ×     | ×    | × .     |
| supply              | 6          | ×     | ×    | × .     |
| amur                | 6          | ×     | ×    | × .     |
| natural             | 6          | ×     | ×    | × .     |
| shipping            | 6          | ×     | ×    | × .     |
| have                | 6          | ×     | ×    | × .     |
|                     |            |       |      |         |

This table highlights the importance of being consistent with your use of keywords.

To improve the chance of ranking well in search results for a specific keyword, make sure you include it in some or all of the following: page URL, page content, title tag, meta description, header tags, image alt attributes, internal link anchor text and backlink anchor text.