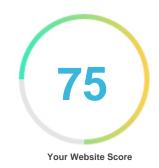

#### Introduction

This report provides a review of the key factors that influence the SEO and usability of your website.

The homepage rank is a grade on a 100-point scale that represents your Internet Marketing Effectiveness. The algorithm is based on 70 criteria including search engine data, website structure, site performance and others. A rank lower than 40 means that there are a lot of areas to improve. A rank above 70 is a good mark and means that your website is probably well optimized.