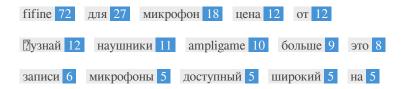

This Keyword Cloud provides an insight into the frequency of keyword usage within the page.

It's important to carry out keyword research to get an understanding of the keywords that your audience is using. There are a number of keyword research tools available online to help you choose which keywords to target.

| Keywords  | Freq | Title    | Desc     | <h></h>  |
|-----------|------|----------|----------|----------|
| fifine    | 72   | <b>~</b> | <b>~</b> | ~        |
| для       | 27   | ×        | ×        | <b>*</b> |
| микрофон  | 18   | ✓        | ✓        | <b>*</b> |
| цена      | 12   | ×        | ✓        | ×        |
| ОТ        | 12   | ✓        | ✓        | -        |
| ?узнай    | 12   | ×        | ×        | ×        |
| наушники  | 11   | ×        | ×        | <b>*</b> |
| ampligame | 10   | ×        | ×        | <b>*</b> |
| больше    | 9    | ×        | ×        | ×        |
| ЭТО       | 8    | ×        | ×        | ×        |
| записи    | 6    | ×        | ×        | ×        |
| микрофоны | 5    | ✓        | ×        | ×        |
| доступный | 5    | ×        | ×        | ×        |
| широкий   | 5    | ×        | ✓        | ×        |
| на        | 5    | ×        | <b>~</b> | -        |

This table highlights the importance of being consistent with your use of keywords.

To improve the chance of ranking well in search results for a specific keyword, make sure you include it in some or all of the following: page URL, page content, title tag, meta description, header tags, image alt attributes, internal link anchor text and backlink anchor text.