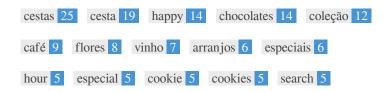

This Keyword Cloud provides an insight into the frequency of keyword usage within the page.

It's important to carry out keyword research to get an understanding of the keywords that your audience is using. There are a number of keyword research tools available online to help you choose which keywords to target.

| Keywords   | Freq | Title | Desc | <h></h> |
|------------|------|-------|------|---------|
| cestas     | 25   | ×     | ×    | ~       |
| cesta      | 19   | ×     | ×    | ~       |
| happy      | 14   | ×     | ×    | -       |
| chocolates | 14   | ×     | ×    | ~       |
| coleção    | 12   | ×     | ×    | ×       |
| café       | 9    | ×     | ×    | ~       |
| flores     | 8    | ×     | ×    | ×       |
| vinho      | 7    | ×     | ×    | -       |
| arranjos   | 6    | ×     | ×    | ×       |
| especiais  | 6    | ×     | ×    | ×       |
| hour       | 5    | ×     | ×    | ~       |
| especial   | 5    | ×     | ×    | ~       |
| cookie     | 5    | ×     | ×    | ×       |
| cookies    | 5    | ×     | ×    | ×       |
| search     | 5    | ×     | ×    | ×       |

This table highlights the importance of being consistent with your use of keywords.

To improve the chance of ranking well in search results for a specific keyword, make sure you include it in some or all of the following: page URL, page content, title tag, meta description, header tags, image alt attributes, internal link anchor text and backlink anchor text.