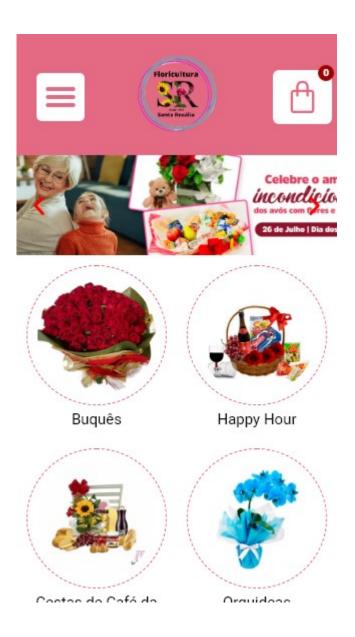

## **Mobile**

Awesome! This page is mobile-friendly! Your mobile friendly score is 80/100

Mobile Friendliness refers to the usability aspects of your mobile website, which Google uses as a ranking signal in mobile search results.

The number of people using the Mobile Web is huge; over 75 percent of consumers have access to smartphones. ??

Your website should look nice on the most popular mobile devices.

Tip: Use an analytics tool to track mobile usage of your website.