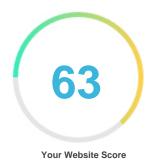

#### Introduction

This report provides a review of the key factors that influence the SEO and usability of your website.

The homepage rank is a grade on a 100-point scale that represents your Internet Marketing Effectiveness. The algorithm is based on 70 criteria including search engine data, website structure, site performance and others. A rank lower than 40 means that there are a lot of areas to improve. A rank above 70 is a good mark and means that your website is probably well optimized.