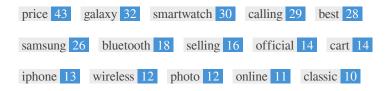

While it is important to ensure every page has an H1 tag, never include more than one per page. Instead, use multiple H2 - H6 tags.

This Keyword Cloud provides an insight into the frequency of keyword usage within the page.

It's important to carry out keyword research to get an understanding of the keywords that your audience is using. There are a number of keyword research tools available online to help you choose which keywords to target.

| Keywords   | Freq | Title | Desc | <h></h> |
|------------|------|-------|------|---------|
| price      | 43   | ×     | ×    | ~       |
| galaxy     | 32   | ×     | ×    | ×       |
| smartwatch | 30   | ×     | ×    | ×       |
| calling    | 29   | ×     | ×    | ×       |
| best       | 28   | ×     | ×    | ×       |
| samsung    | 26   | ×     | ×    | ×       |
| bluetooth  | 18   | ×     | ×    | ×       |
| selling    | 16   | ×     | ×    | ~       |
| official   | 14   | ×     | ×    | ×       |
| cart       | 14   | ×     | ×    | ×       |
| iphone     | 13   | ×     | ×    | ×       |
| wireless   | 12   | ×     | ×    | ×       |
| photo      | 12   | ×     | ×    | ×       |
| online     | 11   | ×     | ✓    | ×       |
| classic    | 10   | ×     | ×    | ×       |

This table highlights the importance of being consistent with your use of keywords.

To improve the chance of ranking well in search results for a specific keyword, make sure you include it in some or all of the following: page URL, page content, title tag, meta description, header tags, image alt attributes, internal link anchor text and backlink anchor text.