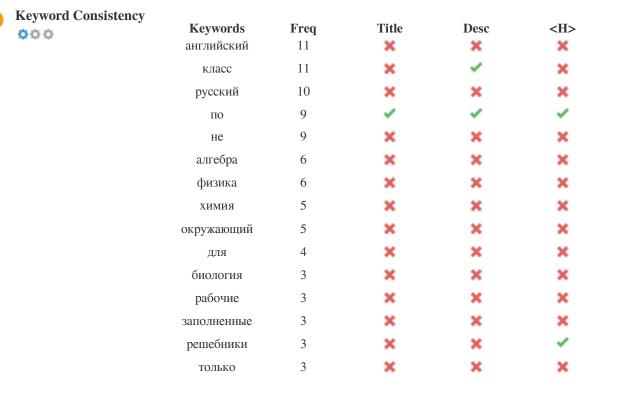

This table highlights the importance of being consistent with your use of keywords.

To improve the chance of ranking well in search results for a specific keyword, make sure you include it in some or all of the following: page URL, page content, title tag, meta description, header tags, image alt attributes, internal link anchor text and backlink anchor text.