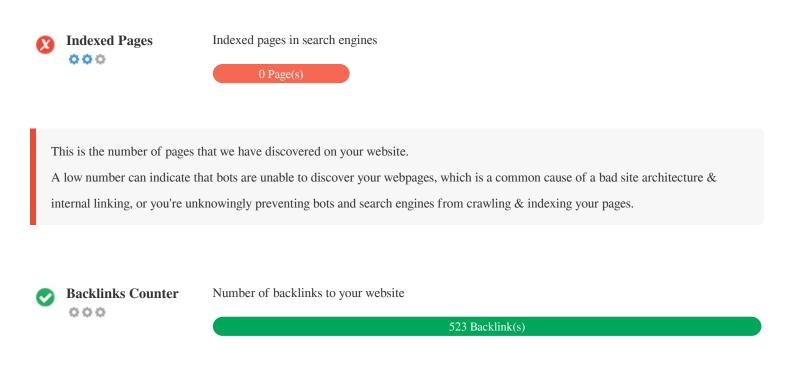

Backlinks are links that point to your website from other websites. They are like letters of recommendation for your site. Since this factor is crucial to SEO, you should have a strategy to improve the quantity and quality of backlinks.