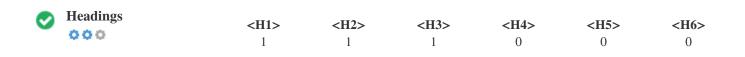

Title Tags and Meta Descriptions are cut short if they are too long, so it's important to stay within the suggested character limits.

<H1>ГДЗ: Готовые Домашние Задания по фото </H1><H2>ГДЗ по Фото — решебники по предметам школьной программы! </H2>

Use your keywords in the headings and make sure the first level (H1) includes your most important keywords. Never duplicate your title tag content in your header tag.

While it is important to ensure every page has an H1 tag, never include more than one per page. Instead, use multiple H2 - H6 tags.