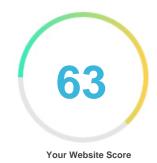

#### Introduction

This report provides a review of the key factors that influence the SEO and usability of your website.

The homepage rank is a grade on a 100-point scale that represents your Internet Marketing Effectiveness. The algorithm is based on 70 criteria including search engine data, website structure, site performance and others. A rank lower than 40 means that there are a lot of areas to improve. A rank above 70 is a good mark and means that your website is probably well optimized.