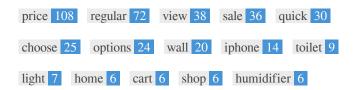

This Keyword Cloud provides an insight into the frequency of keyword usage within the page.

It's important to carry out keyword research to get an understanding of the keywords that your audience is using. There are a number of keyword research tools available online to help you choose which keywords to target.

| Keywords   | Freq | Title | Desc | <h></h>  |
|------------|------|-------|------|----------|
| price      | 108  | ×     | ×    | ×        |
| regular    | 72   | ×     | ×    | ×        |
| view       | 38   | ×     | ×    | ×        |
| sale       | 36   | ×     | ×    | ×        |
| quick      | 30   | ×     | ×    | -        |
| choose     | 25   | ×     | ×    | ×        |
| options    | 24   | ×     | ×    | ×        |
| wall       | 20   | ×     | ×    | -        |
| iphone     | 14   | ×     | ×    | <b>*</b> |
| toilet     | 9    | ×     | ×    | <b>*</b> |
| light      | 7    | ×     | ×    | ×        |
| home       | 6    | ×     | ×    | ×        |
| cart       | 6    | ×     | ×    | ×        |
| shop       | 6    | ×     | ×    | <b>*</b> |
| humidifier | 6    | ×     | ×    | ×        |

This table highlights the importance of being consistent with your use of keywords.

To improve the chance of ranking well in search results for a specific keyword, make sure you include it in some or all of the following: page URL, page content, title tag, meta description, header tags, image alt attributes, internal link anchor text and backlink anchor text.