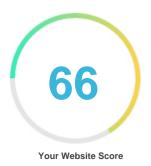

#### Review of Haniyas.com Generated on 2023-08-17 Introduction This report provides a review of the key factors that influence the SEO and usability of your website. The homepage rank is a grade on a 100-point scale that represents your Internet Marketing Effectiveness. The algorithm is based on 70 criteria including search engine data, website structure, site performance and others. A rank lower than 40 means that there are a lot of areas to improve. A rank above 70 is a good mark and means that your website is probably well optimized. Internal pages are ranked on a scale of A+ through E and are based on an analysis of nearly 30 criteria. Our reports provide actionable advice to improve a site's business objectives. Please contact us for more information. **Table of Contents** Search Engine Optimization Usability Mobile Technologies Visitors Social Link Analysis Iconography •••• Hard to solve Good **O O D** Little tough to solve To Improve COD Easy to solve Errors