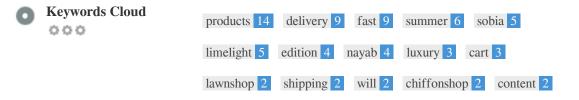

While it is important to ensure every page has an H1 tag, never include more than one per page. Instead, use multiple H2 - H6 tags.

This Keyword Cloud provides an insight into the frequency of keyword usage within the page.

It's important to carry out keyword research to get an understanding of the keywords that your audience is using. There are a number of keyword research tools available online to help you choose which keywords to target.