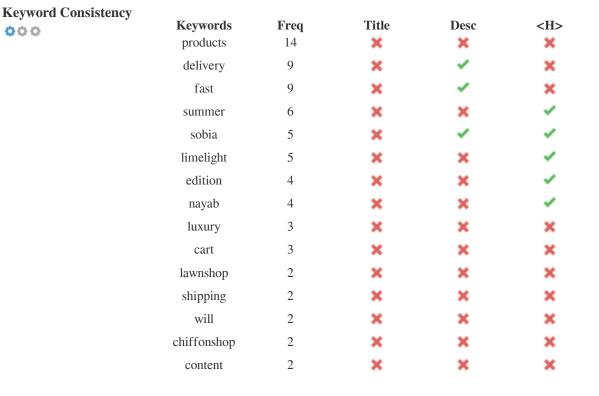

This table highlights the importance of being consistent with your use of keywords.

To improve the chance of ranking well in search results for a specific keyword, make sure you include it in some or all of the following: page URL, page content, title tag, meta description, header tags, image alt attributes, internal link anchor text and backlink anchor text.