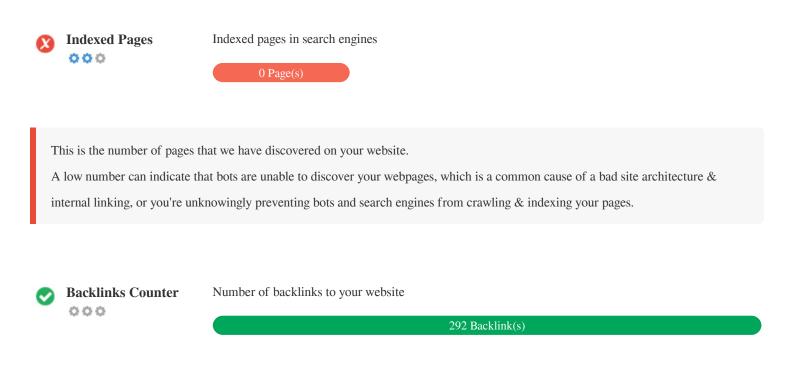

Backlinks are links that point to your website from other websites. They are like letters of recommendation for your site. Since this factor is crucial to SEO, you should have a strategy to improve the quantity and quality of backlinks.