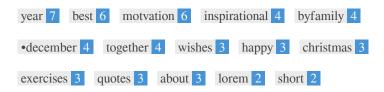

# Keyword Consistency

| Keywords      | Freq | Title | Desc     | <h></h>  |
|---------------|------|-------|----------|----------|
| year          | 7    | ×     | ×        | ~        |
| best          | 6    | ✓     | <b>✓</b> | <b>~</b> |
| motvation     | 6    | ×     | ×        | ×        |
| inspirational | 4    | ×     | ×        | ~        |
| byfamily      | 4    | ×     | ×        | ×        |
| •december     | 4    | ×     | ×        | ×        |
| together      | 4    | ×     | ×        | ×        |
| wishes        | 3    | ×     | ✓        | <b>~</b> |
| happy         | 3    | ×     | ×        | <b>~</b> |
| christmas     | 3    | ×     | <b>✓</b> | -        |
| exercises     | 3    | ×     | ×        | -        |
| quotes        | 3    | ×     | <b>✓</b> | -        |
| about         | 3    | ×     | ×        | ~        |
| lorem         | 2    | ×     | ×        | ×        |
| short         | 2    | ×     | ×        | -        |

This table highlights the importance of being consistent with your use of keywords.

To improve the chance of ranking well in search results for a specific keyword, make sure you include it in some or all of the following: page URL, page content, title tag, meta description, header tags, image alt attributes, internal link anchor text and backlink anchor text.