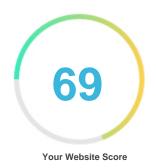

#### Introduction

This report provides a review of the key factors that influence the SEO and usability of your website.

The homepage rank is a grade on a 100-point scale that represents your Internet Marketing Effectiveness. The algorithm is based on 70 criteria including search engine data, website structure, site performance and others. A rank lower than 40 means that there are a lot of areas to improve. A rank above 70 is a good mark and means that your website is probably well optimized.