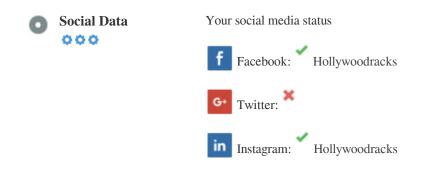

### Social

Social data refers to data individuals create that is knowingly and voluntarily shared by them.

Cost and overhead previously rendered this semi-public form of communication unfeasible.

But advances in social networking technology from 2004-2010 has made broader concepts of sharing possible.