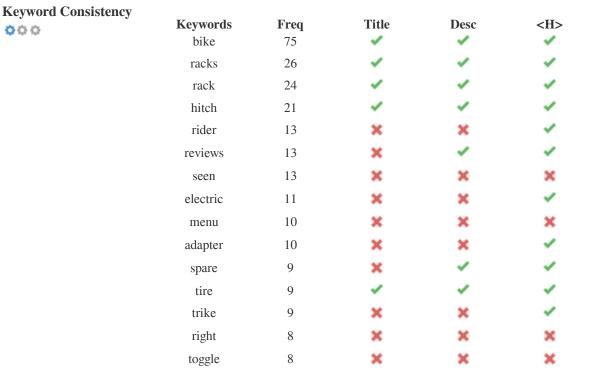

This table highlights the importance of being consistent with your use of keywords.

To improve the chance of ranking well in search results for a specific keyword, make sure you include it in some or all of the following: page URL, page content, title tag, meta description, header tags, image alt attributes, internal link anchor text and backlink anchor text.