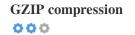

**Text/HTML Ratio** 

000

Wow! It's GZIP Enabled. ✓ Your webpage is compressed from 532 KB to 77 KB (85.5 % size savings)

Gzip is a method of compressing files (making them smaller) for faster network transfers.

It allows to reduce the size of web pages and any other typical web files to about 30% or less of its original size before it transfer.

**IP Canonicalization** No your domain IP 23.227.38.32 does not redirect to hollywoodracks.com