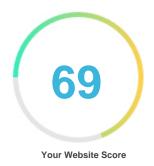

#### Introduction

This report provides a review of the key factors that influence the SEO and usability of your website.

The homepage rank is a grade on a 100-point scale that represents your Internet Marketing Effectiveness. The algorithm is based on 70 criteria including search engine data, website structure, site performance and others. A rank lower than 40 means that there are a lot of areas to improve. A rank above 70 is a good mark and means that your website is probably well optimized.

Internal pages are ranked on a scale of A+ through E and are based on an analysis of nearly 30 criteria.

Our reports provide actionable advice to improve a site's business objectives.

Please contact us for more information.