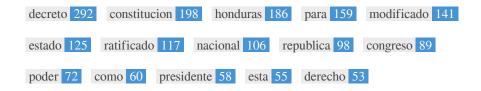

This Keyword Cloud provides an insight into the frequency of keyword usage within the page.

It's important to carry out keyword research to get an understanding of the keywords that your audience is using. There are a number of keyword research tools available online to help you choose which keywords to target.

| Keywords     | Freq | Title | Desc | <h></h> |
|--------------|------|-------|------|---------|
| decreto      | 292  | ×     | ×    | ×       |
| constitucion | 198  | ✓     | ✓    | ~       |
| honduras     | 186  | ✓     | ✓    | -       |
| para         | 159  | ×     | ×    | ×       |
| modificado   | 141  | ×     | ×    | ×       |
| estado       | 125  | ×     | ×    | ×       |
| ratificado   | 117  | ×     | ×    | ×       |
| nacional     | 106  | ×     | ×    | ×       |
| republica    | 98   | ×     | ✓    | ×       |
| congreso     | 89   | ×     | ×    | ×       |
| poder        | 72   | ×     | ×    | ×       |
| como         | 60   | ×     | ×    | ×       |
| presidente   | 58   | ×     | ×    | ×       |
| esta         | 55   | ×     | ×    | ×       |
| derecho      | 53   | ×     | ×    | ×       |