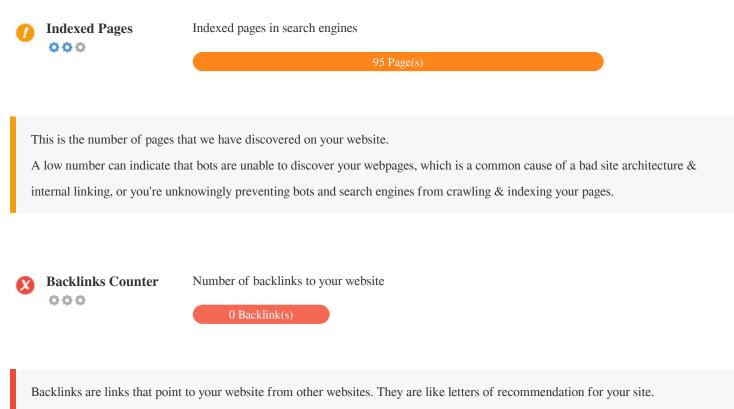

000

Domain Registration Exactly how many years and months

Domain Age: 20 Years, 222 Days

Created Date: 10th-Feb-2004

Updated Date: 12th-Feb-2024

Expiry Date: 10th-Feb-2025

Domain age matters to a certain extent and newer domains generally struggle to get indexed and rank high in search results for their first few months (depending on other associated ranking factors). Consider buying a second-hand domain name. Do you know that you can register your domain for up to 10 years? By doing so, you will show the world that you are serious about

your business.

Since this factor is crucial to SEO, you should have a strategy to improve the quantity and quality of backlinks.