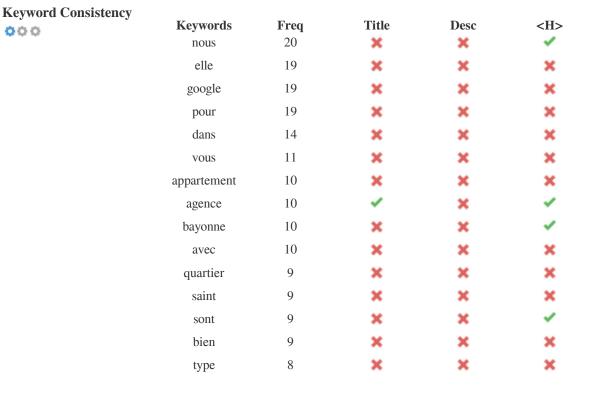

This table highlights the importance of being consistent with your use of keywords.

To improve the chance of ranking well in search results for a specific keyword, make sure you include it in some or all of the following: page URL, page content, title tag, meta description, header tags, image alt attributes, internal link anchor text and backlink anchor text.