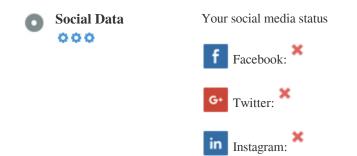

#### Social

Social data refers to data individuals create that is knowingly and voluntarily shared by them.

Cost and overhead previously rendered this semi-public form of communication unfeasible.

But advances in social networking technology from 2004-2010 has made broader concepts of sharing possible.