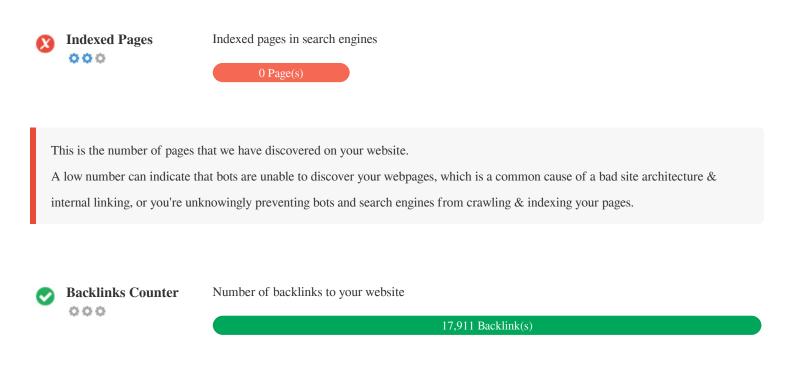

Backlinks are links that point to your website from other websites. They are like letters of recommendation for your site. Since this factor is crucial to SEO, you should have a strategy to improve the quantity and quality of backlinks.