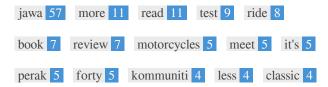

While it is important to ensure every page has an H1 tag, never include more than one per page. Instead, use multiple H2 - H6 tags.

This Keyword Cloud provides an insight into the frequency of keyword usage within the page.

It's important to carry out keyword research to get an understanding of the keywords that your audience is using. There are a number of keyword research tools available online to help you choose which keywords to target.

| Keywords    | Freq | Title    | Desc     | <h></h>  |
|-------------|------|----------|----------|----------|
| jawa        | 57   | <b>~</b> | <b>~</b> | <b>~</b> |
| more        | 11   | ×        | ×        | ×        |
| read        | 11   | ×        | ×        | ×        |
| test        | 9    | ×        | ×        | ×        |
| ride        | 8    | ×        | ×        | -        |
| book        | 7    | ×        | ×        | ×        |
| review      | 7    | ×        | ×        | ~        |
| motorcycles | 5    | ✓        | ✓        | ~        |
| meet        | 5    | ×        | ×        | ×        |
| it's        | 5    | ×        | ×        | ×        |
| perak       | 5    | ×        | ×        | ×        |
| forty       | 5    | ×        | ×        | ×        |
| kommuniti   | 4    | ×        | ×        | -        |
| less        | 4    | ×        | ×        | ×        |
| classic     | 4    | ×        | <b>✓</b> | -        |