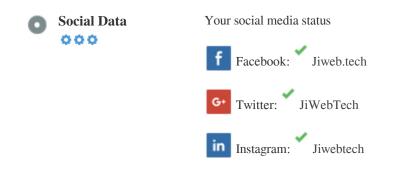

#### Social

Social data refers to data individuals create that is knowingly and voluntarily shared by them.

Cost and overhead previously rendered this semi-public form of communication unfeasible.

But advances in social networking technology from 2004-2010 has made broader concepts of sharing possible.