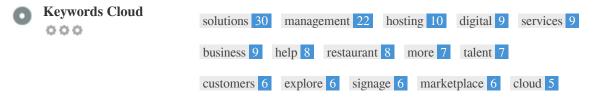

This Keyword Cloud provides an insight into the frequency of keyword usage within the page.

It's important to carry out keyword research to get an understanding of the keywords that your audience is using. There are a number of keyword research tools available online to help you choose which keywords to target.

000

| Keywords<br>solutions | Freq<br>30 | Title | Desc | <h></h> |
|-----------------------|------------|-------|------|---------|
| management            | 22         | ×     | ×    | 1       |
| hosting               | 10         | ×     | ×    | 1       |
| digital               | 9          | ×     | ×    | × .     |
| services              | 9          | ×     | ×    | × .     |
| business              | 9          | ×     | ×    | × .     |
| help                  | 8          | ×     | ×    | × .     |
| restaurant            | 8          | ×     | ×    | × .     |
| more                  | 7          | ×     | ×    | ×       |
| talent                | 7          | ×     | ×    | × .     |
| customers             | 6          | ×     | ×    | ×       |
| explore               | 6          | ×     | ×    | ×       |
| signage               | 6          | ×     | ×    | × .     |
| marketplace           | 6          | ×     | ×    | × .     |
| cloud                 | 5          | ×     | ×    | × .     |
|                       |            |       |      |         |

This table highlights the importance of being consistent with your use of keywords.

To improve the chance of ranking well in search results for a specific keyword, make sure you include it in some or all of the following: page URL, page content, title tag, meta description, header tags, image alt attributes, internal link anchor text and backlink anchor text.