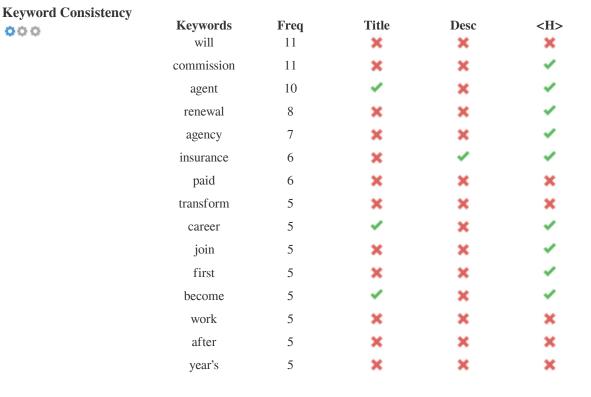

This table highlights the importance of being consistent with your use of keywords.

To improve the chance of ranking well in search results for a specific keyword, make sure you include it in some or all of the following: page URL, page content, title tag, meta description, header tags, image alt attributes, internal link anchor text and backlink anchor text.