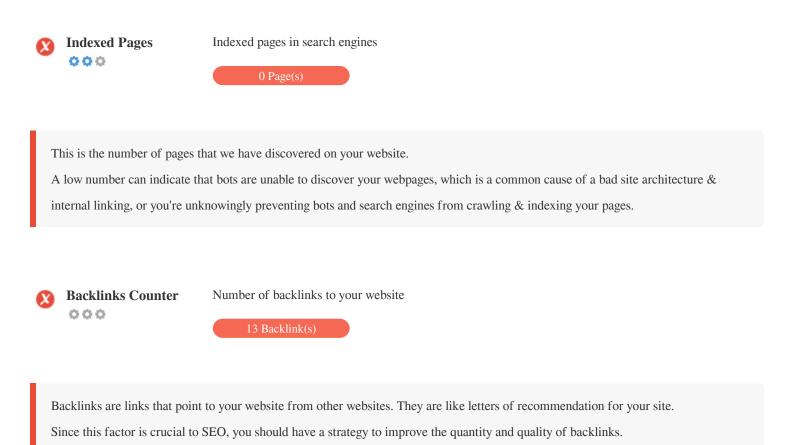

000

We found 7 images on this web page **X** 4 ALT attributes are empty or missing.

https://joinlicadvisor.in/wp-content/uploads/2025/03/LIC-insurance-advisor-1024x1024.jpg https://joinlicadvisor.in/wp-content/uploads/2025/03/LIC-AGENT-HYDERABAD-1024x1024.jpg https://joinlicadvisor.in/wp-content/uploads/2025/03/LIC-AGENCY-1024x1024.jpg https://joinlicadvisor.in/wp-content/uploads/2025/03/LIC-agent-job-openings-1-1024x1024.jpg

Alternative text is used to describe images to give the search engine crawlers (and the visually impaired). Also, more information to help them understand images, which can help them to appear in Google Images search results.