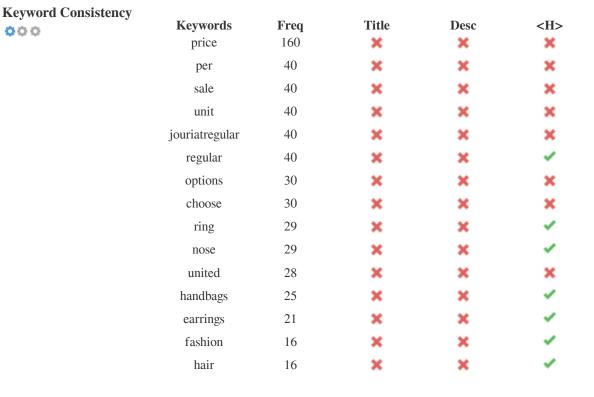

This table highlights the importance of being consistent with your use of keywords.

To improve the chance of ranking well in search results for a specific keyword, make sure you include it in some or all of the following: page URL, page content, title tag, meta description, header tags, image alt attributes, internal link anchor text and backlink anchor text.