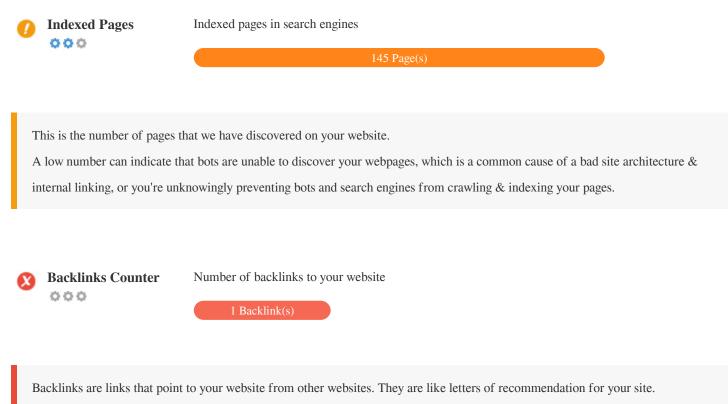

000

Domain Registration Exactly how many years and months

Domain Age: 0 Years, 51 Days

Created Date: 8th-Dec-2023

Updated Date: 13th-Jan-2024

Expiry Date: 8th-Dec-2024

Domain age matters to a certain extent and newer domains generally struggle to get indexed and rank high in search results for their first few months (depending on other associated ranking factors). Consider buying a second-hand domain name. Do you know that you can register your domain for up to 10 years? By doing so, you will show the world that you are serious about your business.

Since this factor is crucial to SEO, you should have a strategy to improve the quantity and quality of backlinks.