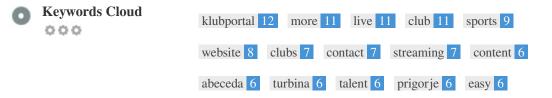

This Keyword Cloud provides an insight into the frequency of keyword usage within the page.

It's important to carry out keyword research to get an understanding of the keywords that your audience is using. There are a number of keyword research tools available online to help you choose which keywords to target.

000

**Keyword Consistency** 

| / | Keywords   | Freq | Title | Desc | <h></h> |
|---|------------|------|-------|------|---------|
|   | klubportal | 12   | ×     | ×    | × .     |
|   | more       | 11   | ×     | ×    | × .     |
|   | live       | 11   | ×     | ×    | × .     |
|   | club       | 11   | ×     | ×    | × .     |
|   | sports     | 9    | ×     | ×    | × .     |
|   | website    | 8    | ×     | ×    | × .     |
|   | clubs      | 7    | ×     | ×    | × .     |
|   | contact    | 7    | ×     | ×    | ×       |
|   | streaming  | 7    | ×     | ×    | × .     |
|   | content    | 6    | ×     | ×    | ×       |
|   | abeceda    | 6    | ×     | ×    | × .     |
|   | turbina    | 6    | ×     | ×    | × .     |
|   | talent     | 6    | ×     | ×    | × .     |
|   | prigorje   | 6    | ×     | ×    | × .     |
|   | easy       | 6    | ×     | ×    | 1       |
|   |            |      |       |      |         |