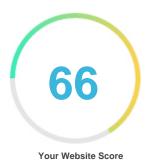

#### Review of Klubportal.com Generated on 2023-07-08 Introduction This report provides a review of the key factors that influence the SEO and usability of your website. The homepage rank is a grade on a 100-point scale that represents your Internet Marketing Effectiveness. The algorithm is based on 70 criteria including search engine data, website structure, site performance and others. A rank lower than 40 means that there are a lot of areas to improve. A rank above 70 is a good mark and means that your website is probably well optimized. Internal pages are ranked on a scale of A+ through E and are based on an analysis of nearly 30 criteria. Our reports provide actionable advice to improve a site's business objectives. Please contact us for more information. **Table of Contents** Search Engine Optimization Usability Mobile Technologies Visitors Social Link Analysis Iconography •••• Hard to solve Good **O O D** Little tough to solve To Improve COD Easy to solve Errors