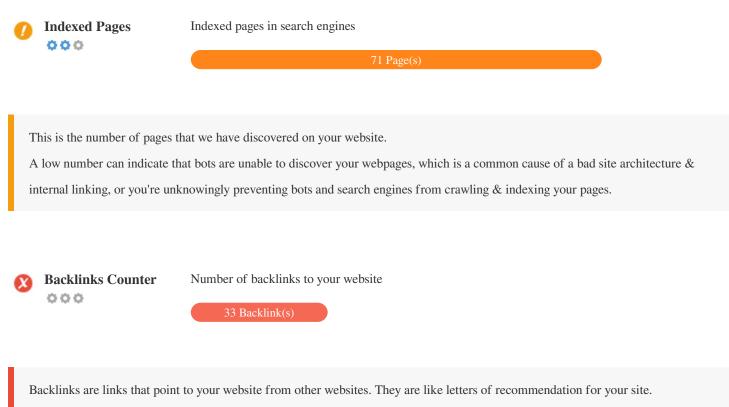

te We found 58 images on this web page ✓ No ALT attributes are empty or missing.

Alternative text is used to describe images to give the search engine crawlers (and the visually impaired).

Also, more information to help them understand images, which can help them to appear in Google Images search results.

your business.

Since this factor is crucial to SEO, you should have a strategy to improve the quantity and quality of backlinks.