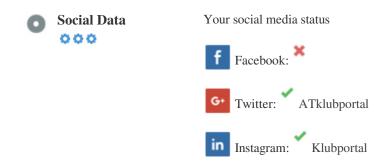

### Social

Social data refers to data individuals create that is knowingly and voluntarily shared by them.

Cost and overhead previously rendered this semi-public form of communication unfeasible.

But advances in social networking technology from 2004-2010 has made broader concepts of sharing possible.