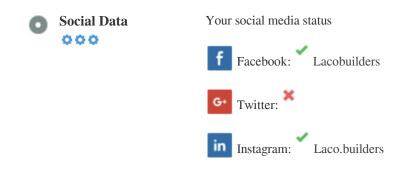

### Social

Social data refers to data individuals create that is knowingly and voluntarily shared by them.

Cost and overhead previously rendered this semi-public form of communication unfeasible.

But advances in social networking technology from 2004-2010 has made broader concepts of sharing possible.