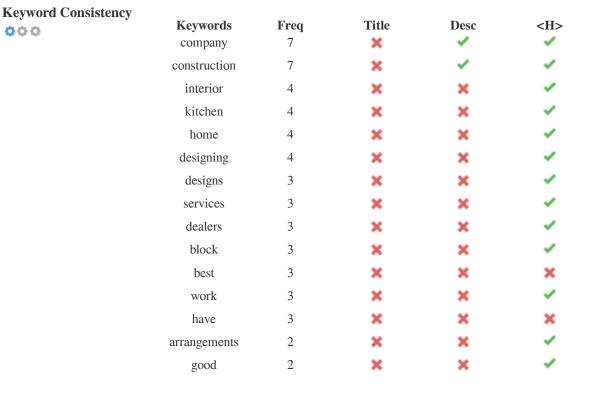

This table highlights the importance of being consistent with your use of keywords.

To improve the chance of ranking well in search results for a specific keyword, make sure you include it in some or all of the following: page URL, page content, title tag, meta description, header tags, image alt attributes, internal link anchor text and backlink anchor text.