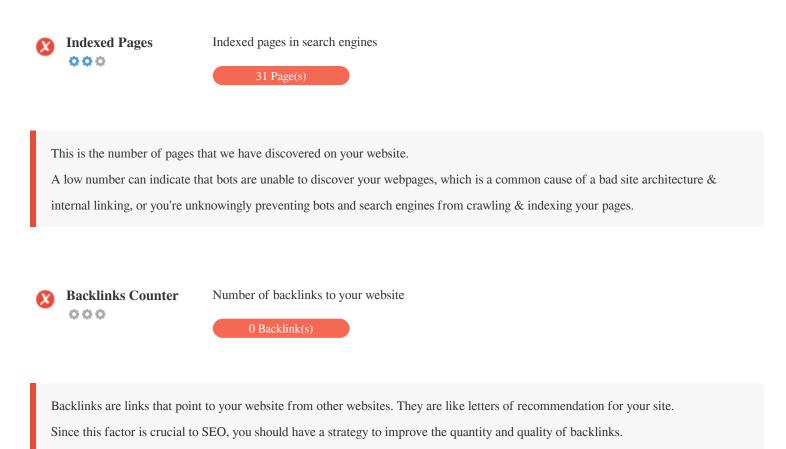

000

We found 26 images on this web page Vo ALT attributes are empty or missing.

Alternative text is used to describe images to give the search engine crawlers (and the visually impaired).

Also, more information to help them understand images, which can help them to appear in Google Images search results.