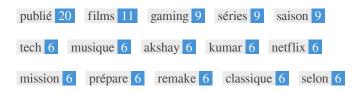

This Keyword Cloud provides an insight into the frequency of keyword usage within the page.

It's important to carry out keyword research to get an understanding of the keywords that your audience is using. There are a number of keyword research tools available online to help you choose which keywords to target.

| Keywords  | Freq | Title | Desc     | <h></h>  |
|-----------|------|-------|----------|----------|
| publié    | 20   | ×     | ×        | ×        |
| films     | 11   | ×     | ✓        | ~        |
| gaming    | 9    | ✓     | <b>✓</b> | ~        |
| séries    | 9    | ×     | ✓        | ~        |
| saison    | 9    | ×     | ×        | ~        |
| tech      | 6    | ✓     | ✓        | -        |
| musique   | 6    | ×     | ×        | ~        |
| akshay    | 6    | ×     | ×        | ~        |
| kumar     | 6    | ×     | ×        | ~        |
| netflix   | 6    | ×     | ×        | <b>*</b> |
| mission   | 6    | ×     | ×        | <b>*</b> |
| prépare   | 6    | ×     | ×        | <b>*</b> |
| remake    | 6    | ×     | ×        | ~        |
| classique | 6    | ×     | ×        | <b>*</b> |
| selon     | 6    | ×     | ×        | -        |

This table highlights the importance of being consistent with your use of keywords.

To improve the chance of ranking well in search results for a specific keyword, make sure you include it in some or all of the following: page URL, page content, title tag, meta description, header tags, image alt attributes, internal link anchor text and backlink anchor text.