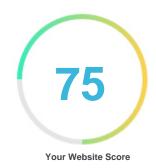

#### Introduction

This report provides a review of the key factors that influence the SEO and usability of your website.

The homepage rank is a grade on a 100-point scale that represents your Internet Marketing Effectiveness. The algorithm is based on 70 criteria including search engine data, website structure, site performance and others. A rank lower than 40 means that there are a lot of areas to improve. A rank above 70 is a good mark and means that your website is probably well optimized.