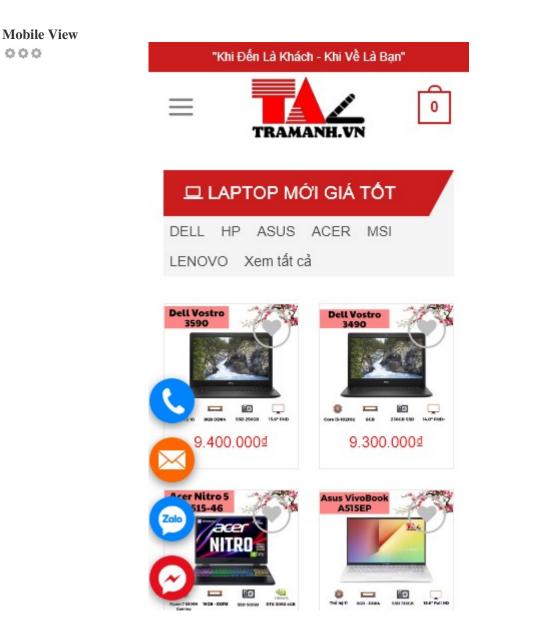

#### Mobile

Mobile Friendliness

Awesome! This page is mobile-friendly! Your mobile friendly score is 100/100

Mobile Friendliness refers to the usability aspects of your mobile website, which Google uses as a ranking signal in mobile search results.

Mobile Compatibility Perfect, no embedded objects detected.

Embedded Objects such as Flash, Silverlight or Java. It should only be used for specific enhancements.

But avoid using Embedded Objects, so your content can be accessed on all devices.

The number of people using the Mobile Web is huge; over 75 percent of consumers have access to smartphones. ??

Your website should look nice on the most popular mobile devices.

Tip: Use an analytics tool to track mobile usage of your website.