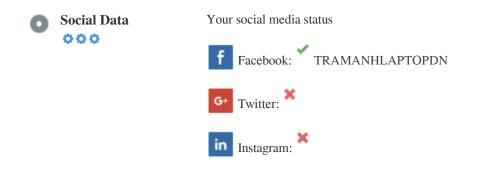

#### Social

Social data refers to data individuals create that is knowingly and voluntarily shared by them.

Cost and overhead previously rendered this semi-public form of communication unfeasible.

But advances in social networking technology from 2004-2010 has made broader concepts of sharing possible.