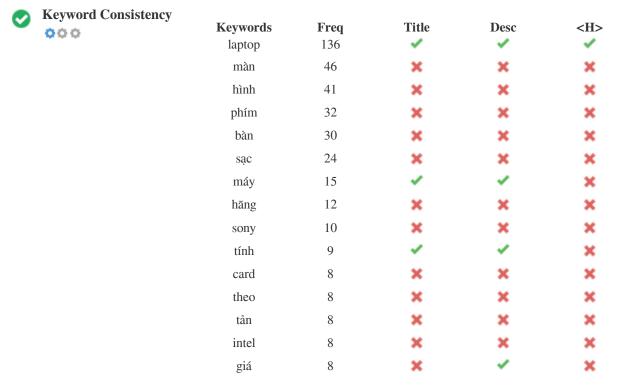

This table highlights the importance of being consistent with your use of keywords.

To improve the chance of ranking well in search results for a specific keyword, make sure you include it in some or all of the following: page URL, page content, title tag, meta description, header tags, image alt attributes, internal link anchor text and backlink anchor text.