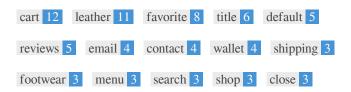

This Keyword Cloud provides an insight into the frequency of keyword usage within the page.

It's important to carry out keyword research to get an understanding of the keywords that your audience is using. There are a number of keyword research tools available online to help you choose which keywords to target.

| Keywords | Freq | Title | Desc | <h></h> |
|----------|------|-------|------|---------|
| cart     | 12   | ×     | ×    | ×       |
| leather  | 11   | ✓     | ×    | -       |
| favorite | 8    | ×     | ×    | ×       |
| title    | 6    | ×     | ×    | ×       |
| default  | 5    | ×     | ×    | ×       |
| reviews  | 5    | ×     | ×    | ×       |
| email    | 4    | ×     | ×    | ×       |
| contact  | 4    | ×     | ×    | ×       |
| wallet   | 4    | ×     | ×    | ~       |
| shipping | 3    | ×     | ×    | ~       |
| footwear | 3    | ×     | ×    | ~       |
| menu     | 3    | ×     | ×    | ×       |
| search   | 3    | ×     | ×    | ×       |
| shop     | 3    | ×     | ×    | ~       |
| close    | 3    | ×     | ×    | ×       |

This table highlights the importance of being consistent with your use of keywords.

To improve the chance of ranking well in search results for a specific keyword, make sure you include it in some or all of the following: page URL, page content, title tag, meta description, header tags, image alt attributes, internal link anchor text and backlink anchor text.