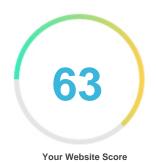

#### Introduction

This report provides a review of the key factors that influence the SEO and usability of your website.

The homepage rank is a grade on a 100-point scale that represents your Internet Marketing Effectiveness. The algorithm is based on 70 criteria including search engine data, website structure, site performance and others. A rank lower than 40 means that there are a lot of areas to improve. A rank above 70 is a good mark and means that your website is probably well optimized.