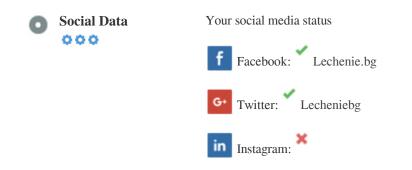

#### Social

Social data refers to data individuals create that is knowingly and voluntarily shared by them.

Cost and overhead previously rendered this semi-public form of communication unfeasible.

But advances in social networking technology from 2004-2010 has made broader concepts of sharing possible.