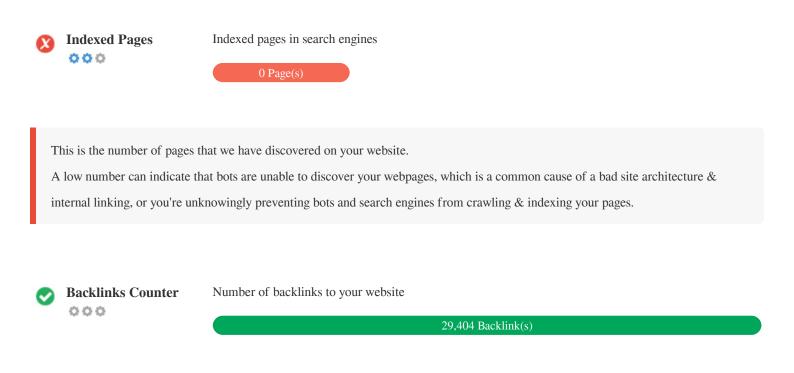

Backlinks are links that point to your website from other websites. They are like letters of recommendation for your site. Since this factor is crucial to SEO, you should have a strategy to improve the quantity and quality of backlinks.