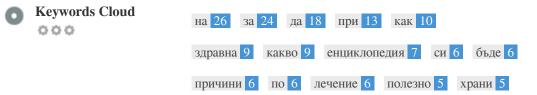

This Keyword Cloud provides an insight into the frequency of keyword usage within the page.

It's important to carry out keyword research to get an understanding of the keywords that your audience is using. There are a number of keyword research tools available online to help you choose which keywords to target.

| Keyword Consistency | <b>Keywords</b><br>на | Freq<br>26 | Title 🗙 | Desc<br>× | <h><br/>×</h> |
|---------------------|-----------------------|------------|---------|-----------|---------------|
|                     | за                    | 24         | ×       | ×         | ×             |
|                     | да                    | 18         | ×       | ×         | ×             |
|                     | при                   | 13         | ×       | ×         | ×             |
|                     | как                   | 10         | ×       | ×         | ×             |
|                     | здравна               | 9          | ×       | ×         | ×             |
|                     | какво                 | 9          | ×       | ×         | ×             |
|                     | енциклопедия          | 7          | ×       | ×         | ×             |
|                     | СИ                    | 6          | ×       | ×         | ×             |
|                     | бъде                  | 6          | ×       | ×         | ×             |
|                     | причини               | 6          | ×       | ×         | ×             |
|                     | ПО                    | 6          | ×       | ×         | ×             |
|                     | лечение               | 6          | ×       | ×         | ×             |
|                     | полезно               | 5          | ×       | ×         | ×             |
|                     | храни                 | 5          | ×       | ×         | ×             |

This table highlights the importance of being consistent with your use of keywords.

To improve the chance of ranking well in search results for a specific keyword, make sure you include it in some or all of the following: page URL, page content, title tag, meta description, header tags, image alt attributes, internal link anchor text and backlink anchor text.