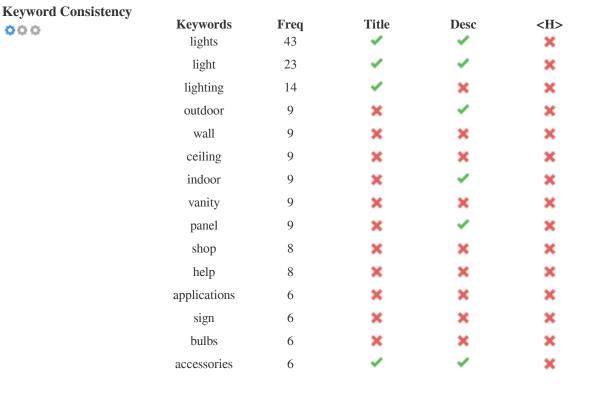

This table highlights the importance of being consistent with your use of keywords.

To improve the chance of ranking well in search results for a specific keyword, make sure you include it in some or all of the following: page URL, page content, title tag, meta description, header tags, image alt attributes, internal link anchor text and backlink anchor text.