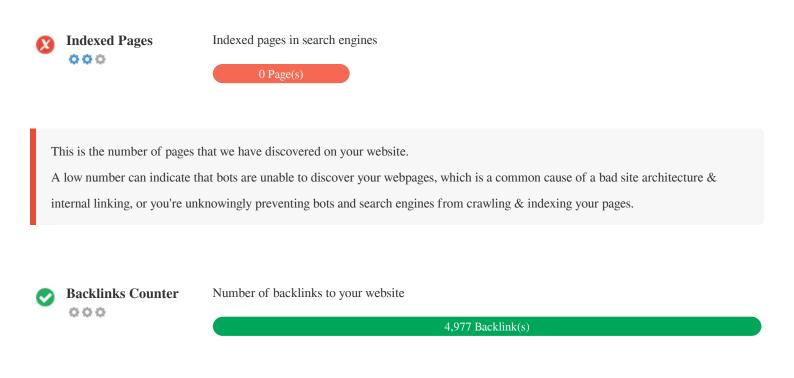

your business.

Backlinks are links that point to your website from other websites. They are like letters of recommendation for your site. Since this factor is crucial to SEO, you should have a strategy to improve the quantity and quality of backlinks.