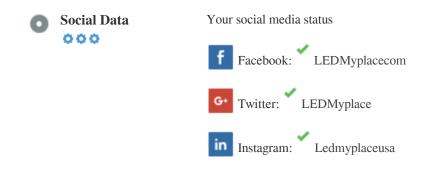

### Social

Social data refers to data individuals create that is knowingly and voluntarily shared by them.

Cost and overhead previously rendered this semi-public form of communication unfeasible.

But advances in social networking technology from 2004-2010 has made broader concepts of sharing possible.