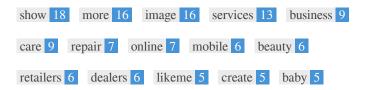

This Keyword Cloud provides an insight into the frequency of keyword usage within the page.

It's important to carry out keyword research to get an understanding of the keywords that your audience is using. There are a number of keyword research tools available online to help you choose which keywords to target.

| Keywords  | Freq | Title | Desc | <h></h>  |
|-----------|------|-------|------|----------|
| show      | 18   | ×     | ×    | ×        |
| more      | 16   | ×     | ✓    | ~        |
| image     | 16   | ×     | ×    | ×        |
| services  | 13   | ✓     | ×    | <b>~</b> |
| business  | 9    | ✓     | ✓    | <b>~</b> |
| care      | 9    | ×     | ×    | <b>*</b> |
| repair    | 7    | ×     | ×    | ~        |
| online    | 7    | ×     | ×    | ×        |
| mobile    | 6    | ×     | ×    | ~        |
| beauty    | 6    | ×     | ×    | ~        |
| retailers | 6    | ×     | ×    | ×        |
| dealers   | 6    | ×     | ×    | ×        |
| likeme    | 5    | ✓     | ✓    | ~        |
| create    | 5    | ×     | ×    | ×        |
| baby      | 5    | ×     | ×    | ×        |