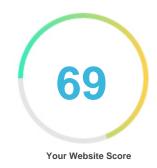

#### Introduction

This report provides a review of the key factors that influence the SEO and usability of your website.

The homepage rank is a grade on a 100-point scale that represents your Internet Marketing Effectiveness. The algorithm is based on 70 criteria including search engine data, website structure, site performance and others. A rank lower than 40 means that there are a lot of areas to improve. A rank above 70 is a good mark and means that your website is probably well optimized.