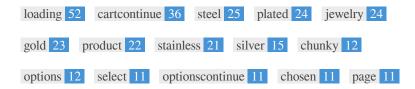

This Keyword Cloud provides an insight into the frequency of keyword usage within the page.

It's important to carry out keyword research to get an understanding of the keywords that your audience is using. There are a number of keyword research tools available online to help you choose which keywords to target.

| Keywords        | Freq | Title    | Desc     | <h></h>  |
|-----------------|------|----------|----------|----------|
| loading         | 52   | ×        | ×        | ×        |
| cartcontinue    | 36   | ×        | ×        | ×        |
| steel           | 25   | ×        | ×        | ~        |
| plated          | 24   | ×        | ×        | ~        |
| jewelry         | 24   | <b>✓</b> | <b>✓</b> | <b>*</b> |
| gold            | 23   | ×        | ×        | ~        |
| product         | 22   | ×        | ×        | ~        |
| stainless       | 21   | ×        | ×        | ~        |
| silver          | 15   | ×        | ×        | <b>~</b> |
| chunky          | 12   | ×        | ×        | <b>~</b> |
| options         | 12   | ×        | ×        | ×        |
| select          | 11   | ×        | ×        | <b>*</b> |
| optionscontinue | 11   | ×        | ×        | ×        |
| chosen          | 11   | ×        | ×        | ×        |
| page            | 11   | ×        | ×        | ×        |

This table highlights the importance of being consistent with your use of keywords.

To improve the chance of ranking well in search results for a specific keyword, make sure you include it in some or all of the following: page URL, page content, title tag, meta description, header tags, image alt attributes, internal link anchor text and backlink anchor text.