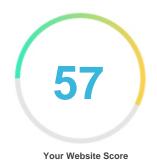

#### Introduction

This report provides a review of the key factors that influence the SEO and usability of your website.

The homepage rank is a grade on a 100-point scale that represents your Internet Marketing Effectiveness. The algorithm is based on 70 criteria including search engine data, website structure, site performance and others. A rank lower than 40 means that there are a lot of areas to improve. A rank above 70 is a good mark and means that your website is probably well optimized.