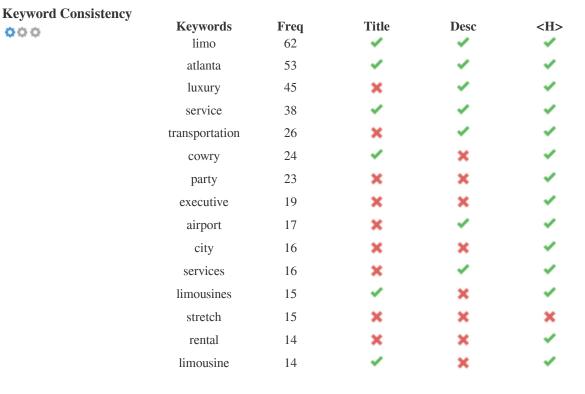

This table highlights the importance of being consistent with your use of keywords.

To improve the chance of ranking well in search results for a specific keyword, make sure you include it in some or all of the following: page URL, page content, title tag, meta description, header tags, image alt attributes, internal link anchor text and backlink anchor text.