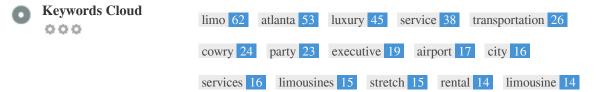

While it is important to ensure every page has an H1 tag, never include more than one per page. Instead, use multiple H2 - H6 tags.

This Keyword Cloud provides an insight into the frequency of keyword usage within the page.

It's important to carry out keyword research to get an understanding of the keywords that your audience is using. There are a number of keyword research tools available online to help you choose which keywords to target.

This table highlights the importance of being consistent with your use of keywords.

To improve the chance of ranking well in search results for a specific keyword, make sure you include it in some or all of the following: page URL, page content, title tag, meta description, header tags, image alt attributes, internal link anchor text and backlink anchor text.