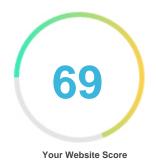

#### Introduction

This report provides a review of the key factors that influence the SEO and usability of your website.

The homepage rank is a grade on a 100-point scale that represents your Internet Marketing Effectiveness. The algorithm is based on 70 criteria including search engine data, website structure, site performance and others. A rank lower than 40 means that there are a lot of areas to improve. A rank above 70 is a good mark and means that your website is probably well optimized.