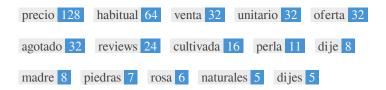

This Keyword Cloud provides an insight into the frequency of keyword usage within the page.

It's important to carry out keyword research to get an understanding of the keywords that your audience is using. There are a number of keyword research tools available online to help you choose which keywords to target.

| Keywords  | Freq | Title | Desc | <h></h> |
|-----------|------|-------|------|---------|
| precio    | 128  | ×     | ×    | ×       |
| habitual  | 64   | ×     | ×    | ×       |
| venta     | 32   | ×     | ×    | ×       |
| unitario  | 32   | ×     | ×    | ×       |
| oferta    | 32   | ×     | ×    | ×       |
| agotado   | 32   | ×     | ×    | ×       |
| reviews   | 24   | ×     | ×    | ×       |
| cultivada | 16   | ×     | ×    | ×       |
| perla     | 11   | ×     | ×    | ×       |
| dije      | 8    | ×     | ×    | ×       |
| madre     | 8    | ×     | ×    | ×       |
| piedras   | 7    | ✓     | ×    | ×       |
| rosa      | 6    | ×     | ×    | ×       |
| naturales | 5    | ×     | ×    | ×       |
| dijes     | 5    | ×     | ×    | ×       |

This table highlights the importance of being consistent with your use of keywords.

To improve the chance of ranking well in search results for a specific keyword, make sure you include it in some or all of the following: page URL, page content, title tag, meta description, header tags, image alt attributes, internal link anchor text and backlink anchor text.